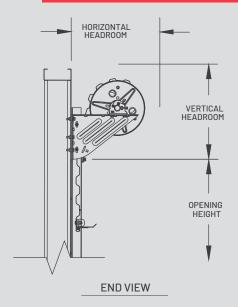

## **Head Room Requirements**

| Opening<br>Height        | Vertica <b>l</b><br>Headroom | Horizontal<br>Headroom |  |
|--------------------------|------------------------------|------------------------|--|
| Thru 8'0"                | 19"                          | 19"                    |  |
| Over 8'0"<br>thru 10'0"  | 20″                          | 20″                    |  |
| Over 10'0"<br>thru 14'0" | 20.5″                        | 20″                    |  |