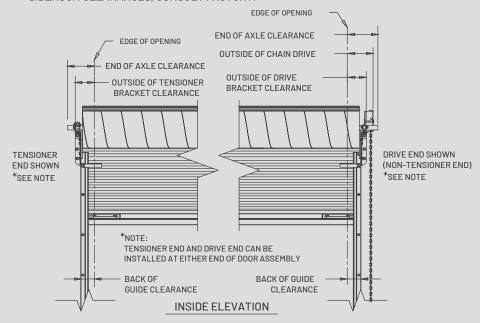

## **IMPORTANT NOTES:**

- Dimensions are referenced from edge of opening.
- Tensioner end and drive end can be installed at either end of door assembly.
- FOR CRITICAL FITS DUE TO REDUCED AVAILABLE HEADROOM or SIDEROOM CLEARANCES, CONSULT FACTORY.

## **Side Room Requirements**

| Operation              | Guide | Outside of Bracket<br>Tensioner End | Outside of Hand<br>Chain Drive | Outside of Bracket<br>Drive End | Each End of Axle |
|------------------------|-------|-------------------------------------|--------------------------------|---------------------------------|------------------|
| Push Up                | 2.5"  | 4.5″                                | N/A                            | 4.5"                            | 7"               |
| Reduced<br>Drive Chain | 2.5″  | 4.5″                                | 7"                             | 4.5″                            | 7"               |
| Electric               | 2.5″  | 4.5"                                | N/A                            | 4.5"                            | 7"               |