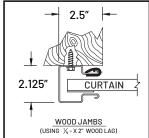

# LIGHT DUTY ROLL-UP

Universal mount 2.25" deep 16-gauge galvanized steel guides require no pre-installation modifications for wood, steel, concrete or filled masonry block applications.

# **Guide Details**