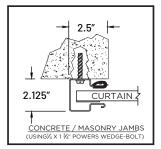

# LIGHT DUTY ROLL-UP

Universal mount 2.25" deep 16-gauge galvanized steel guides require no pre-installation modifications for wood, steel, concrete or filled masonry block applications.

# **Guide Details**