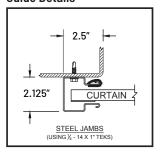

# **Guide Details**

#### **HIGHLIGHTS:**

B Barrel: 9.5"

Guide: 2.25″, 16-gauge

4:1 reduced-drive chain hoist offers smoother operation on doors over 10' tall.

Visit **DBCI.com** for technical drawings, color options and more.