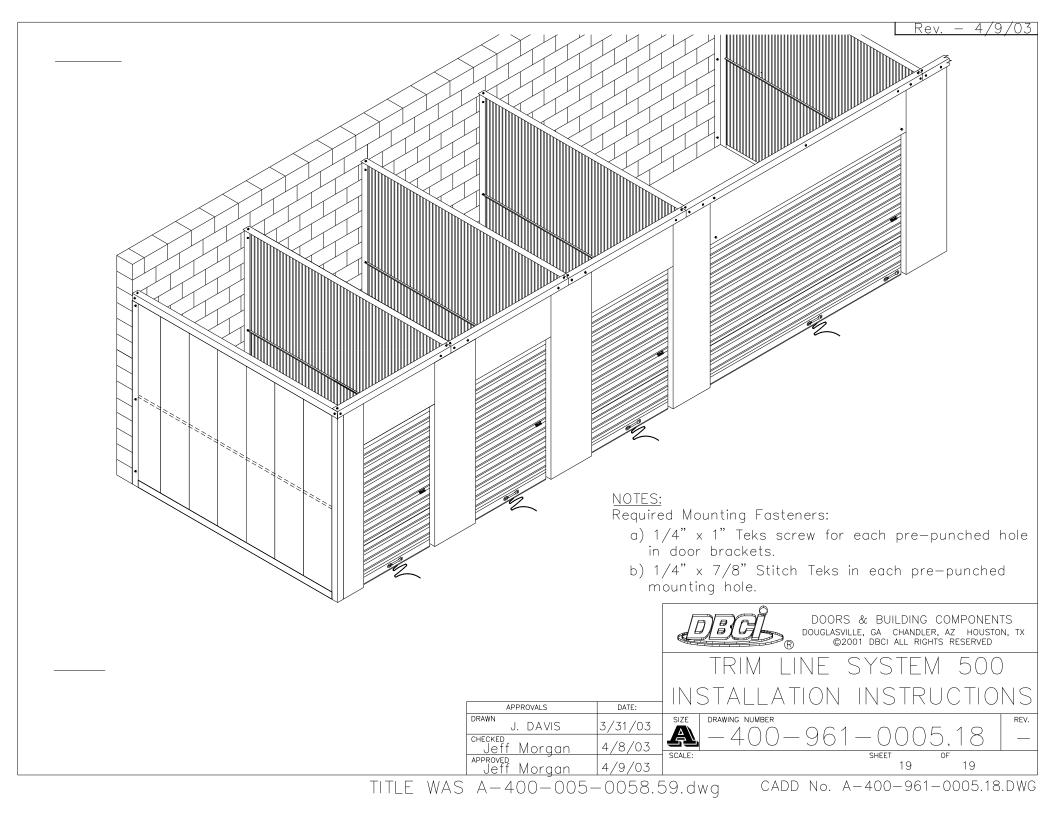

## TRIM LINE SYSTEM 500 INSTALLATION INSTRUCTIONS

Rev. - 4/9/03

| DRAWING No.       | REVISION | REV, DATE | TYPE OF DRAWING                                   |
|-------------------|----------|-----------|---------------------------------------------------|
| A-400-961-0005.00 | -        | 4/9/03    | TRIM LINE SYSTEM 500 COVER SHEET                  |
| A-400-961-0005.01 | -        | 4/9/03    | TRIM LINE SYSTEM 500 ROLLUP DOOR MOUNTING DETAILS |
| A-400-961-0005.02 | _        | 4/9/03    | TRIM LINE SYSTEM 500 MECHANICAL DETAILS           |
| A-400-961-0005.03 | _        | 4/9/03    | TRIM LINE SYSTEM 500 MECHANICAL DETAILS           |
| A-400-961-0005.04 | _        | 4/9/03    | TRIM LINE SYSTEM 500 MECHANICAL DETAILS           |
| A-400-961-0005.05 | _        | 4/9/03    | TRIM LINE SYSTEM 500 MECHANICAL DETAILS           |
| A-400-961-0005.06 | _        | 4/9/03    | TRIM LINE SYSTEM 500 MECHANICAL DETAILS           |
| A-400-961-0005.07 | _        | 4/9/03    | TRIM LINE SYSTEM 500 INSTALLATION INSTRUCTIONS    |
| A-400-961-0005.08 | _        | 4/9/03    | TRIM LINE SYSTEM 500 INSTALLATION INSTRUCTIONS    |
| A-400-961-0005.09 | _        | 4/9/03    | TRIM LINE SYSTEM 500 INSTALLATION INSTRUCTIONS    |
| A-400-961-0005.10 | _        | 4/9/03    | TRIM LINE SYSTEM 500 INSTALLATION INSTRUCTIONS    |
| A-400-961-0005.11 | _        | 4/9/03    | TRIM LINE SYSTEM 500 INSTALLATION INSTRUCTIONS    |
| A-400-961-0005.12 | _        | 4/9/03    | TRIM LINE SYSTEM 500 INSTALLATION INSTRUCTIONS    |
| A-400-961-0005.13 | _        | 4/9/03    | TRIM LINE SYSTEM 500 INSTALLATION INSTRUCTIONS    |
| A-400-961-0005.14 | _        | 4/9/03    | TRIM LINE SYSTEM 500 INSTALLATION INSTRUCTIONS    |
| A-400-961-0005.15 | _        | 4/9/03    | TRIM LINE SYSTEM 500 INSTALLATION INSTRUCTIONS    |
| A-400-961-0005.16 | _        | 4/9/03    | TRIM LINE SYSTEM 500 INSTALLATION INSTRUCTIONS    |
| A-400-961-0005.17 | _        | 4/9/03    | TRIM LINE SYSTEM 500 INSTALLATION INSTRUCTIONS    |
| A-400-961-0005.18 | _        | 4/9/03    | TRIM LINE SYSTEM 500 INSTALLATION INSTRUCTIONS    |

TITLE WAS A-400-005-0058.56.dwg

CADD No. A-400-961-0005.17.DWG