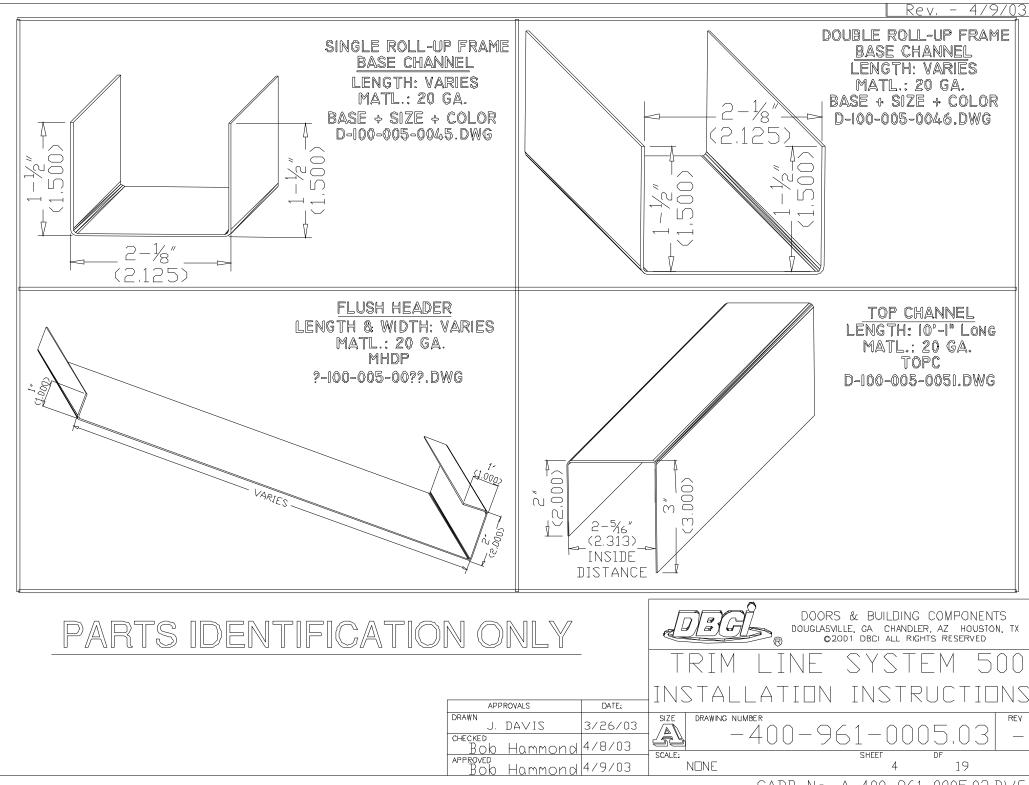

## TRIM LINE SYSTEM 500 INSTALLATION INSTRUCTIONS

Rev. - 4/9/03

| DRAWING No.       | REVISION | REV, DATE | TYPE OF DRAWING                                   |
|-------------------|----------|-----------|---------------------------------------------------|
| A-400-961-0005.00 | -        | 4/9/03    | TRIM LINE SYSTEM 500 COVER SHEET                  |
| A-400-961-0005.01 | -        | 4/9/03    | TRIM LINE SYSTEM 500 ROLLUP DOOR MOUNTING DETAILS |
| A-400-961-0005.02 | _        | 4/9/03    | TRIM LINE SYSTEM 500 MECHANICAL DETAILS           |
| A-400-961-0005.03 | _        | 4/9/03    | TRIM LINE SYSTEM 500 MECHANICAL DETAILS           |
| A-400-961-0005.04 | _        | 4/9/03    | TRIM LINE SYSTEM 500 MECHANICAL DETAILS           |
| A-400-961-0005.05 | _        | 4/9/03    | TRIM LINE SYSTEM 500 MECHANICAL DETAILS           |
| A-400-961-0005.06 | _        | 4/9/03    | TRIM LINE SYSTEM 500 MECHANICAL DETAILS           |
| A-400-961-0005.07 | _        | 4/9/03    | TRIM LINE SYSTEM 500 INSTALLATION INSTRUCTIONS    |
| A-400-961-0005.08 | _        | 4/9/03    | TRIM LINE SYSTEM 500 INSTALLATION INSTRUCTIONS    |
| A-400-961-0005.09 | _        | 4/9/03    | TRIM LINE SYSTEM 500 INSTALLATION INSTRUCTIONS    |
| A-400-961-0005.10 | _        | 4/9/03    | TRIM LINE SYSTEM 500 INSTALLATION INSTRUCTIONS    |
| A-400-961-0005.11 | _        | 4/9/03    | TRIM LINE SYSTEM 500 INSTALLATION INSTRUCTIONS    |
| A-400-961-0005.12 | _        | 4/9/03    | TRIM LINE SYSTEM 500 INSTALLATION INSTRUCTIONS    |
| A-400-961-0005.13 | _        | 4/9/03    | TRIM LINE SYSTEM 500 INSTALLATION INSTRUCTIONS    |
| A-400-961-0005.14 | _        | 4/9/03    | TRIM LINE SYSTEM 500 INSTALLATION INSTRUCTIONS    |
| A-400-961-0005.15 | _        | 4/9/03    | TRIM LINE SYSTEM 500 INSTALLATION INSTRUCTIONS    |
| A-400-961-0005.16 | _        | 4/9/03    | TRIM LINE SYSTEM 500 INSTALLATION INSTRUCTIONS    |
| A-400-961-0005.17 | _        | 4/9/03    | TRIM LINE SYSTEM 500 INSTALLATION INSTRUCTIONS    |
| A-400-961-0005.18 | _        | 4/9/03    | TRIM LINE SYSTEM 500 INSTALLATION INSTRUCTIONS    |