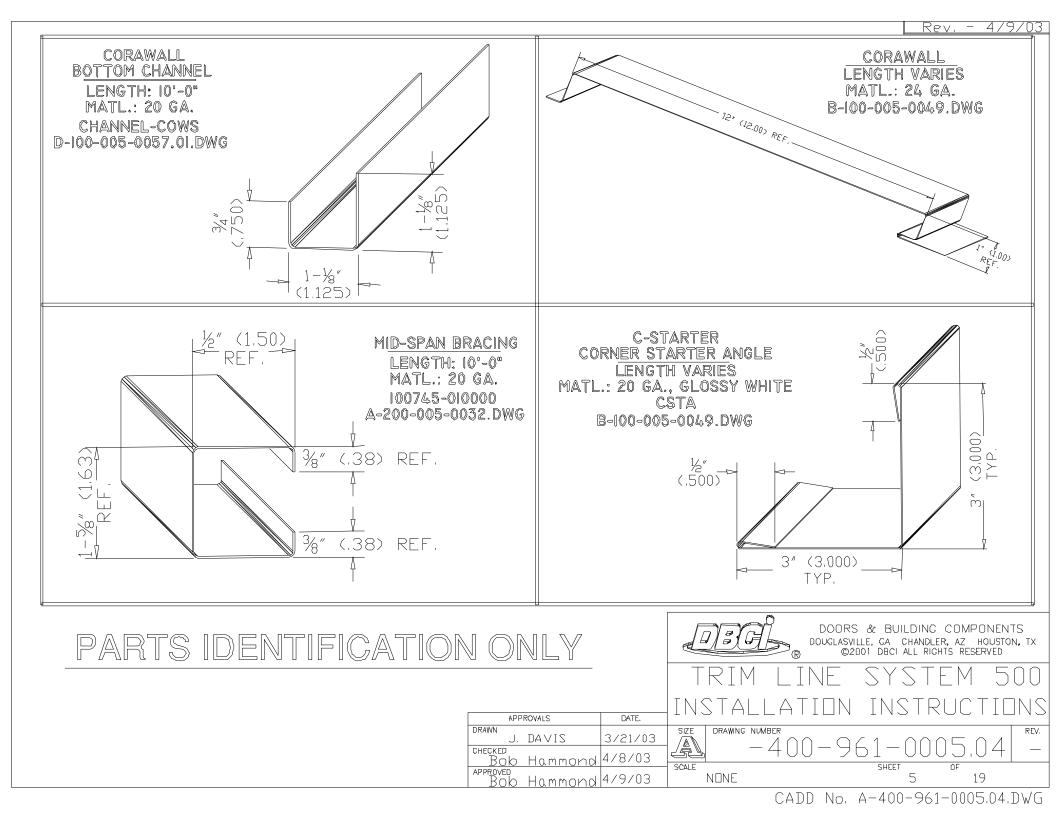

## TRIM LINE SYSTEM 500 INSTALLATION INSTRUCTIONS

Rev. - 4/9/03

| DRAWING No.       | REVISION | REV, DATE | TYPE OF DRAWING                                   |
|-------------------|----------|-----------|---------------------------------------------------|
| A-400-961-0005.00 | -        | 4/9/03    | TRIM LINE SYSTEM 500 COVER SHEET                  |
| A-400-961-0005.01 | -        | 4/9/03    | TRIM LINE SYSTEM 500 ROLLUP DOOR MOUNTING DETAILS |
| A-400-961-0005.02 | _        | 4/9/03    | TRIM LINE SYSTEM 500 MECHANICAL DETAILS           |
| A-400-961-0005.03 | _        | 4/9/03    | TRIM LINE SYSTEM 500 MECHANICAL DETAILS           |
| A-400-961-0005.04 | _        | 4/9/03    | TRIM LINE SYSTEM 500 MECHANICAL DETAILS           |
| A-400-961-0005.05 | _        | 4/9/03    | TRIM LINE SYSTEM 500 MECHANICAL DETAILS           |
| A-400-961-0005.06 | _        | 4/9/03    | TRIM LINE SYSTEM 500 MECHANICAL DETAILS           |
| A-400-961-0005.07 | _        | 4/9/03    | TRIM LINE SYSTEM 500 INSTALLATION INSTRUCTIONS    |
| A-400-961-0005.08 | _        | 4/9/03    | TRIM LINE SYSTEM 500 INSTALLATION INSTRUCTIONS    |
| A-400-961-0005.09 | _        | 4/9/03    | TRIM LINE SYSTEM 500 INSTALLATION INSTRUCTIONS    |
| A-400-961-0005.10 | _        | 4/9/03    | TRIM LINE SYSTEM 500 INSTALLATION INSTRUCTIONS    |
| A-400-961-0005.11 | _        | 4/9/03    | TRIM LINE SYSTEM 500 INSTALLATION INSTRUCTIONS    |
| A-400-961-0005.12 | _        | 4/9/03    | TRIM LINE SYSTEM 500 INSTALLATION INSTRUCTIONS    |
| A-400-961-0005.13 | _        | 4/9/03    | TRIM LINE SYSTEM 500 INSTALLATION INSTRUCTIONS    |
| A-400-961-0005.14 | _        | 4/9/03    | TRIM LINE SYSTEM 500 INSTALLATION INSTRUCTIONS    |
| A-400-961-0005.15 | _        | 4/9/03    | TRIM LINE SYSTEM 500 INSTALLATION INSTRUCTIONS    |
| A-400-961-0005.16 | _        | 4/9/03    | TRIM LINE SYSTEM 500 INSTALLATION INSTRUCTIONS    |
| A-400-961-0005.17 | _        | 4/9/03    | TRIM LINE SYSTEM 500 INSTALLATION INSTRUCTIONS    |
| A-400-961-0005.18 | _        | 4/9/03    | TRIM LINE SYSTEM 500 INSTALLATION INSTRUCTIONS    |