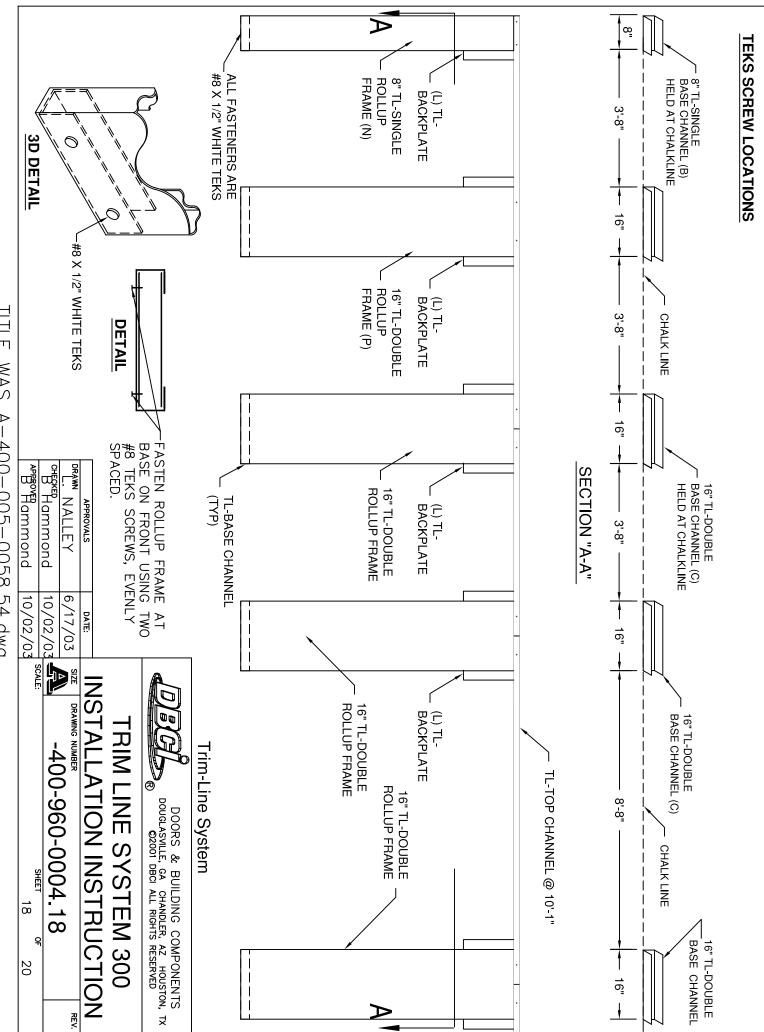

-400-960-0004.01.DVG | TYPEDFDRAWINGTRIMLINESYSTEM300LDGDTRIMLINESYSTEM300DRAWINGINDEXTRIMLINESYSTEM300RCLLUPDDDRTRIMLINESYSTEM300MECHANICALDETAILSTRIMLINESYSTEM300MECHANICALDETAILSTRIMLINESYSTEM300MECHANICALDETAILSTRIMLINESYSTEM300MECHANICALDETAILSTRIMLINESYSTEM300MECHANICALDETAILSTRIMLINESYSTEM300MECHANICALDETAILSTRIMLINESYSTEM300MECHANICALDETAILSTRIMLINESYSTEM300INSTALLATIONINSTRUCTIONSTRIMLINESYSTEM300INSTALLATIONINSTRUCTIONSTRIMLINESYSTEM300INSTALLATIONINSTRUCTIONSTRIMLINESYSTEM300INSTALLATIONINSTRUCTIONSTRIMLINESYSTEM300INSTALLATIONINSTRUCTIONSTRIMLINESYSTEM300INSTALLATIONINSTRUCTIONSTRIMLINESYSTEM300INSTALLATIONINSTRUCTIONSTRIMLINESYSTEM300INSTALLATIONINSTRUCTIONSTRIMLINESYSTEM300INSTALLATIONINSTRUCTIONSTRIMLINESYSTEM300INSTALLATIONINSTRUCTIONSTRIM< |

































TITLE WAS A-400-005-0058.54.dwg







## TRIM LINE SYSTEM 500 INSTALLATION INSTRUCTIONS

Rev. - 4/9/03

| DRAWING No.       | REVISION | REV, DATE | TYPE OF DRAWING                                   |
|-------------------|----------|-----------|---------------------------------------------------|
| A-400-961-0005.00 | -        | 4/9/03    | TRIM LINE SYSTEM 500 COVER SHEET                  |
| A-400-961-0005.01 | -        | 4/9/03    | TRIM LINE SYSTEM 500 ROLLUP DOOR MOUNTING DETAILS |
| A-400-961-0005.02 | _        | 4/9/03    | TRIM LINE SYSTEM 500 MECHANICAL DETAILS           |
| A-400-961-0005.03 | _        | 4/9/03    | TRIM LINE SYSTEM 500 MECHANICAL DETAILS           |
| A-400-961-0005.04 | _        | 4/9/03    | TRIM LINE SYSTEM 500 MECHANICAL DETAILS           |
| A-400-961-00