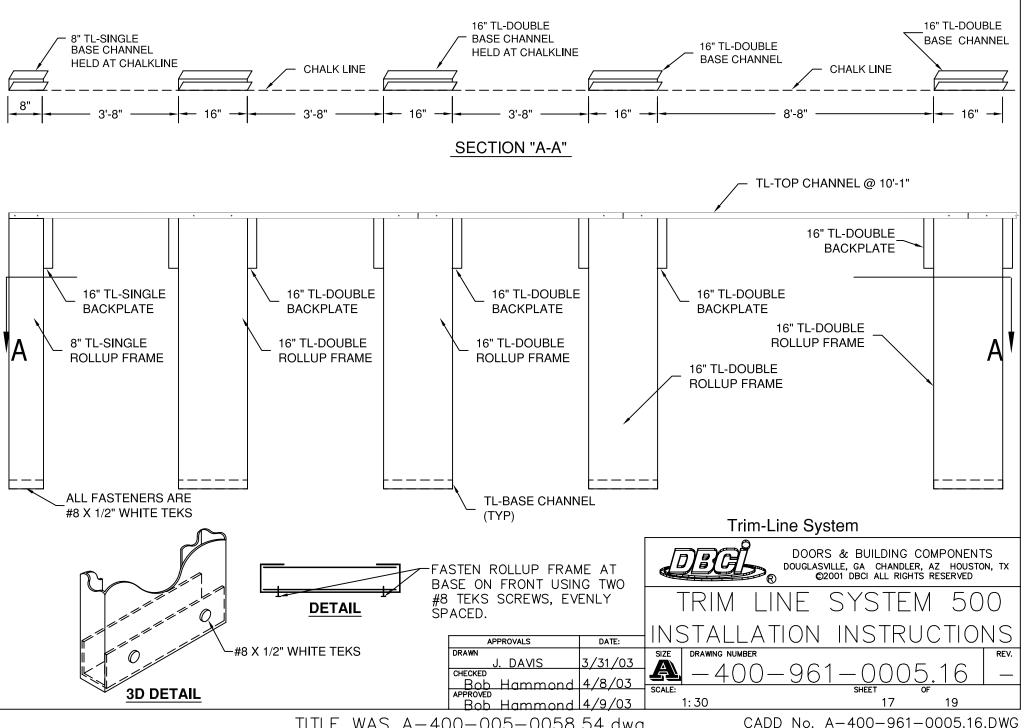

## TRIM LINE SYSTEM 500 INSTALLATION INSTRUCTIONS

Rev. - 4/9/03

| DRAWING No.       | REVISION | REV, DATE | TYPE OF DRAWING                                   |
|-------------------|----------|-----------|---------------------------------------------------|
| A-400-961-0005.00 | -        | 4/9/03    | TRIM LINE SYSTEM 500 COVER SHEET                  |
| A-400-961-0005.01 | -        | 4/9/03    | TRIM LINE SYSTEM 500 ROLLUP DOOR MOUNTING DETAILS |
| A-400-961-0005.02 | _        | 4/9/03    | TRIM LINE SYSTEM 500 MECHANICAL DETAILS           |
| A-400-961-0005.03 | _        | 4/9/03    | TRIM LINE SYSTEM 500 MECHANICAL DETAILS           |
| A-400-961-0005.04 | _        | 4/9/03    | TRIM LINE SYSTEM 500 MECHANICAL DETAILS           |
| A-400-961-0005.05 | _        | 4/9/03    | TRIM LINE SYSTEM 500 MECHANICAL DETAILS           |
| A-400-961-0005.06 | _        | 4/9/03    | TRIM LINE SYSTEM 500 MECHANICAL DETAILS           |
| A-400-961-0005.07 | _        | 4/9/03    | TRIM LINE SYSTEM 500 INSTALLATION INSTRUCTIONS    |
| A-400-961-0005.08 | _        | 4/9/03    | TRIM LINE SYSTEM 500 INSTALLATION INSTRUCTIONS    |
| A-400-961-0005.09 | _        | 4/9/03    | TRIM LINE SYSTEM 500 INSTALLATION INSTRUCTIONS    |
| A-400-961-0005.10 | _        | 4/9/03    | TRIM LINE SYSTEM 500 INSTALLATION INSTRUCTIONS    |
| A-400-961-0005.11 | _        | 4/9/03    | TRIM LINE SYSTEM 500 INSTALLATION INSTRUCTIONS    |
| A-400-961-0005.12 | _        | 4/9/03    | TRIM LINE SYSTEM 500 INSTALLATION INSTRUCTIONS    |
| A-400-961-0005.13 | _        | 4/9/03    | TRIM LINE SYSTEM 500 INSTALLATION INSTRUCTIONS    |
| A-400-961-0005.14 | _        | 4/9/03    | TRIM LINE SYSTEM 500 INSTALLATION INSTRUCTIONS    |
| A-400-961-0005.15 | _        | 4/9/03    | TRIM LINE SYSTEM 500 INSTALLATION INSTRUCTIONS    |
| A-400-961-0005.16 | _        | 4/9/03    | TRIM LINE SYSTEM 500 INSTALLATION INSTRUCTIONS    |
| A-400-961-0005.17 | _        | 4/9/03    | TRIM LINE SYSTEM 500 INSTALLATION INSTRUCTIONS    |
| A-400-961-0005.18 | _        | 4/9/03    | TRIM LINE SYSTEM 500 INSTALLATION INSTRUCTIONS    |

## **TEKS SCREW LOCATIONS**

TITLE WAS A-400-005-0058.54.dwg