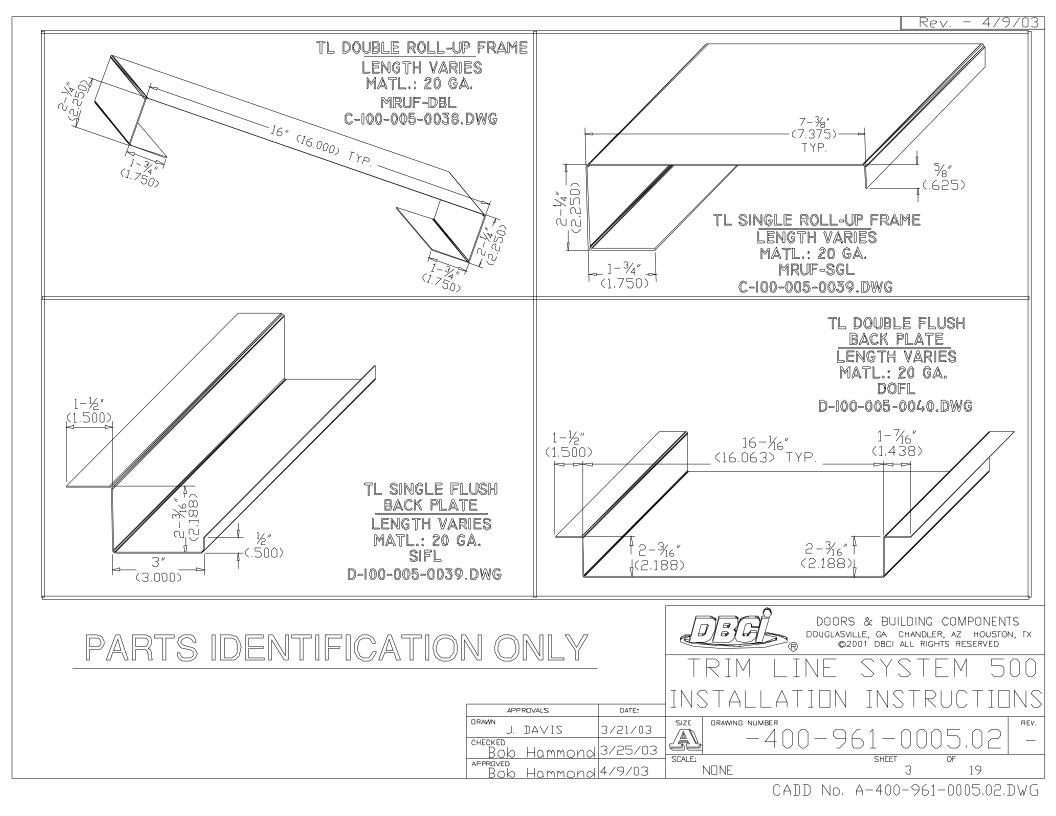

## TRIM LINE SYSTEM 500 INSTALLATION INSTRUCTIONS

Rev. - 4/9/03

| DRAWING No.       | REVISION | REV, DATE | TYPE OF DRAWING                                   |
|-------------------|----------|-----------|---------------------------------------------------|
| A-400-961-0005.00 | -        | 4/9/03    | TRIM LINE SYSTEM 500 COVER SHEET                  |
| A-400-961-0005.01 | -        | 4/9/03    | TRIM LINE SYSTEM 500 ROLLUP DOOR MOUNTING DETAILS |
| A-400-961-0005.02 | _        | 4/9/03    | TRIM LINE SYSTEM 500 MECHANICAL DETAILS           |
| A-400-961-0005.03 | _        | 4/9/03    | TRIM LINE SYSTEM 500 MECHANICAL DETAILS           |
| A-400-961-0005.04 | _        | 4/9/03    | TRIM LINE SYSTEM 500 MECHANICAL DETAILS           |
| A-400-961-0005.05 | _        | 4/9/03    | TRIM LINE SYSTEM 500 MECHANICAL DETAILS           |
| A-400-961-0005.06 | _        | 4/9/03    | TRIM LINE SYSTEM 500 MECHANICAL DETAILS           |
| A-400-961-0005.07 | _        | 4/9/03    | TRIM LINE SYSTEM 500 INSTALLATION INSTRUCTIONS    |
| A-400-961-0005.08 | _        | 4/9/03    | TRIM LINE SYSTEM 500 INSTALLATION INSTRUCTIONS    |
| A-400-961-0005.09 | _        | 4/9/03    | TRIM LINE SYSTEM 500 INSTALLATION INSTRUCTIONS    |
| A-400-961-0005.10 | _        | 4/9/03    | TRIM LINE SYSTEM 500 INSTALLATION INSTRUCTIONS    |
| A-400-961-0005.11 | _        | 4/9/03    | TRIM LINE SYSTEM 500 INSTALLATION INSTRUCTIONS    |
| A-400-961-0005.12 | _        | 4/9/03    | TRIM LINE SYSTEM 500 INSTALLATION INSTRUCTIONS    |
| A-400-961-0005.13 | _        | 4/9/03    | TRIM LINE SYSTEM 500 INSTALLATION INSTRUCTIONS    |
| A-400-961-0005.14 | _        | 4/9/03    | TRIM LINE SYSTEM 500 INSTALLATION INSTRUCTIONS    |
| A-400-961-0005.15 | _        | 4/9/03    | TRIM LINE SYSTEM 500 INSTALLATION INSTRUCTIONS    |
| A-400-961-0005.16 | _        | 4/9/03    | TRIM LINE SYSTEM 500 INSTALLATION INSTRUCTIONS    |
| A-400-961-0005.17 | _        | 4/9/03    | TRIM LINE SYSTEM 500 INSTALLATION INSTRUCTIONS    |
| A-400-961-0005.18 | _        | 4/9/03    | TRIM LINE SYSTEM 500 INSTALLATION INSTRUCTIONS    |