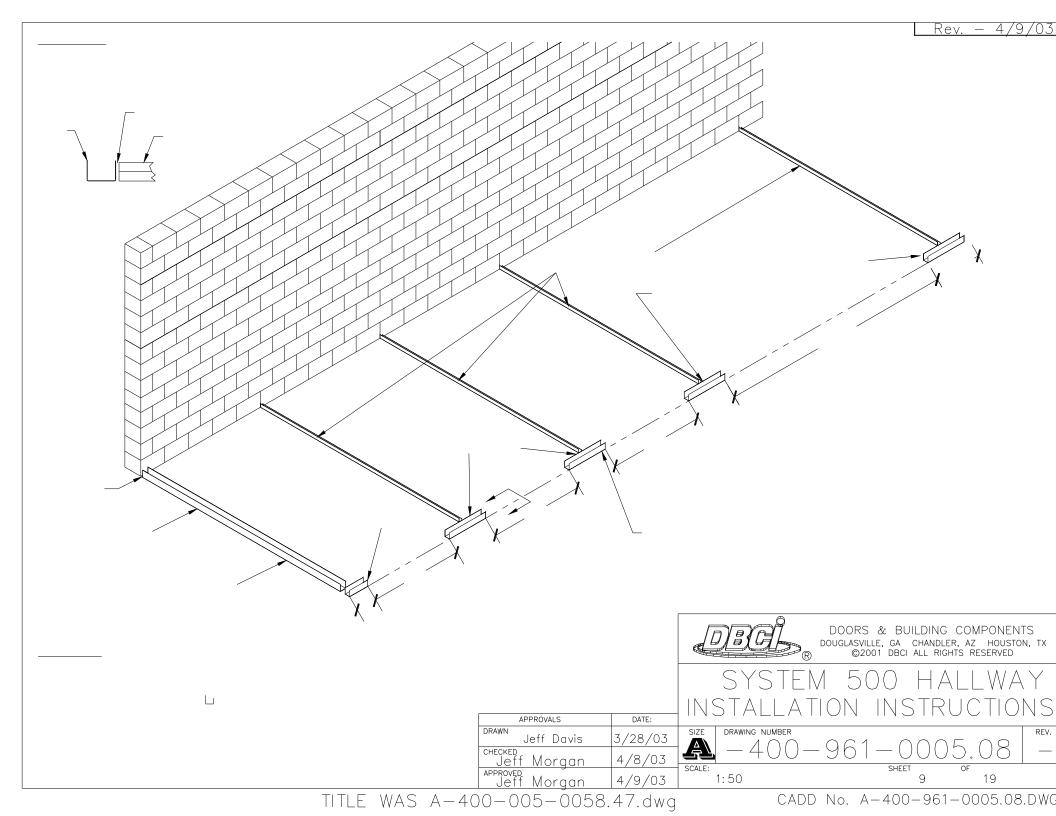

## TRIM LINE SYSTEM 500 INSTALLATION INSTRUCTIONS

Rev. - 4/9/03

| DRAWING No.       | REVISION | REV, DATE | TYPE OF DRAWING                                   |
|-------------------|----------|-----------|---------------------------------------------------|
| A-400-961-0005.00 | -        | 4/9/03    | TRIM LINE SYSTEM 500 COVER SHEET                  |
| A-400-961-0005.01 | -        | 4/9/03    | TRIM LINE SYSTEM 500 ROLLUP DOOR MOUNTING DETAILS |
| A-400-961-0005.02 | _        | 4/9/03    | TRIM LINE SYSTEM 500 MECHANICAL DETAILS           |
| A-400-961-0005.03 | _        | 4/9/03    | TRIM LINE SYSTEM 500 MECHANICAL DETAILS           |
| A-400-961-0005.04 | _        | 4/9/03    | TRIM LINE SYSTEM 500 MECHANICAL DETAILS           |
| A-400-961-0005.05 | _        | 4/9/03    | TRIM LINE SYSTEM 500 MECHANICAL DETAILS           |
| A-400-961-0005.06 | _        | 4/9/03    | TRIM LINE SYSTEM 500 MECHANICAL DETAILS           |
| A-400-961-0005.07 | _        | 4/9/03    | TRIM LINE SYSTEM 500 INSTALLATION INSTRUCTIONS    |
| A-400-961-0005.08 | _        | 4/9/03    | TRIM LINE SYSTEM 500 INSTALLATION INSTRUCTIONS    |
| A-400-961-0005.09 | _        | 4/9/03    | TRIM LINE SYSTEM 500 INSTALLATION INSTRUCTIONS    |
| A-400-961-0005.10 | _        | 4/9/03    | TRIM LINE SYSTEM 500 INSTALLATION INSTRUCTIONS    |
| A-400-961-0005.11 | _        | 4/9/03    | TRIM LINE SYSTEM 500 INSTALLATION INSTRUCTIONS    |
| A-400-961-0005.12 | _        | 4/9/03    | TRIM LINE SYSTEM 500 INSTALLATION INSTRUCTIONS    |
| A-400-961-0005.13 | _        | 4/9/03    | TRIM LINE SYSTEM 500 INSTALLATION INSTRUCTIONS    |
| A-400-961-0005.14 | _        | 4/9/03    | TRIM LINE SYSTEM 500 INSTALLATION INSTRUCTIONS    |
| A-400-961-0005.15 | _        | 4/9/03    | TRIM LINE SYSTEM 500 INSTALLATION INSTRUCTIONS    |
| A-400-961-0005.16 | _        | 4/9/03    | TRIM LINE SYSTEM 500 INSTALLATION INSTRUCTIONS    |
| A-400-961-0005.17 | _        | 4/9/03    | TRIM LINE SYSTEM 500 INSTALLATION INSTRUCTIONS    |
| A-400-961-0005.18 | _        | 4/9/03    | TRIM LINE SYSTEM 500 INSTALLATION INSTRUCTIONS    |