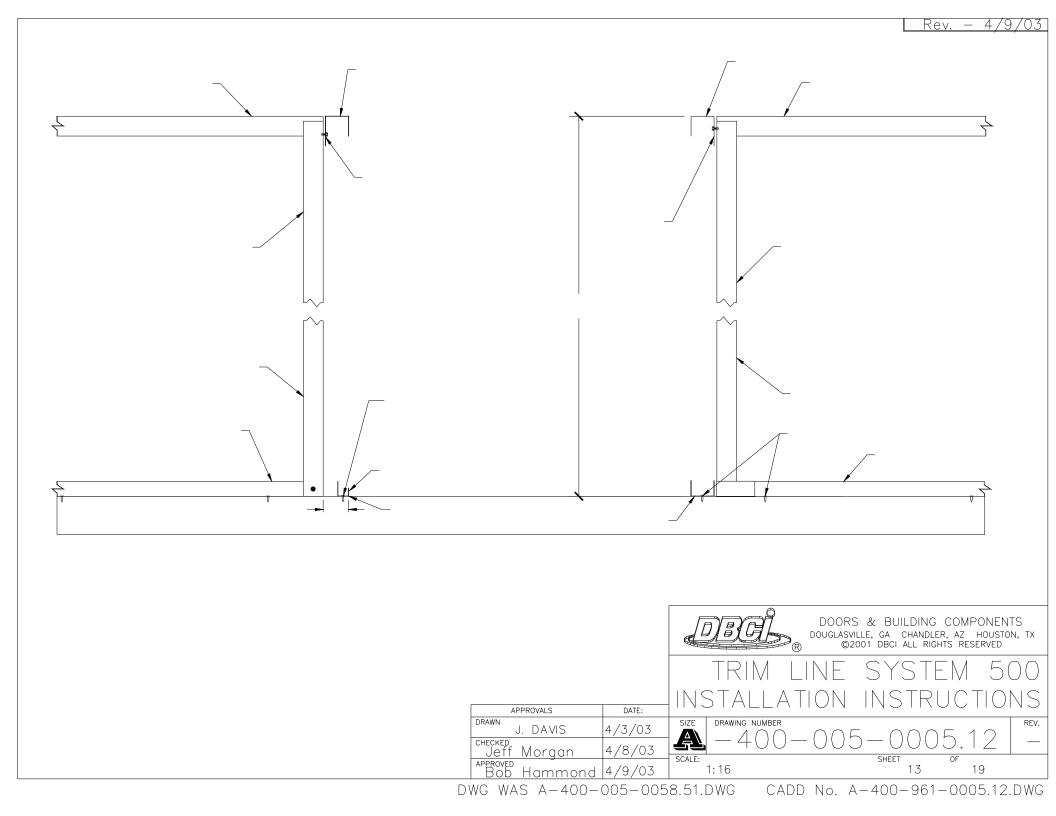

## TRIM LINE SYSTEM 500 INSTALLATION INSTRUCTIONS

Rev. - 4/9/03

| DRAWING No.       | REVISION | REV, DATE | TYPE OF DRAWING                                   |
|-------------------|----------|-----------|---------------------------------------------------|
| A-400-961-0005.00 | -        | 4/9/03    | TRIM LINE SYSTEM 500 COVER SHEET                  |
| A-400-961-0005.01 | -        | 4/9/03    | TRIM LINE SYSTEM 500 ROLLUP DOOR MOUNTING DETAILS |
| A-400-961-0005.02 | _        | 4/9/03    | TRIM LINE SYSTEM 500 MECHANICAL DETAILS           |
| A-400-961-0005.03 | _        | 4/9/03    | TRIM LINE SYSTEM 500 MECHANICAL DETAILS           |
| A-400-961-0005.04 | _        | 4/9/03    | TRIM LINE SYSTEM 500 MECHANICAL DETAILS           |
| A-400-961-0005.05 | _        | 4/9/03    | TRIM LINE SYSTEM 500 MECHANICAL DETAILS           |
| A-400-961-0005.06 | _        | 4/9/03    | TRIM LINE SYSTEM 500 MECHANICAL DETAILS           |
| A-400-961-0005.07 | _        | 4/9/03    | TRIM LINE SYSTEM 500 INSTALLATION INSTRUCTIONS    |
| A-400-961-0005.08 | _        | 4/9/03    | TRIM LINE SYSTEM 500 INSTALLATION INSTRUCTIONS    |
| A-400-961-0005.09 | _        | 4/9/03    | TRIM LINE SYSTEM 500 INSTALLATION INSTRUCTIONS    |
| A-400-961-0005.10 | _        | 4/9/03    | TRIM LINE SYSTEM 500 INSTALLATION INSTRUCTIONS    |
| A-400-961-0005.11 | _        | 4/9/03    | TRIM LINE SYSTEM 500 INSTALLATION INSTRUCTIONS    |
| A-400-961-0005.12 | _        | 4/9/03    | TRIM LINE SYSTEM 500 INSTALLATION INSTRUCTIONS    |
| A-400-961-0005.13 | _        | 4/9/03    | TRIM LINE SYSTEM 500 INSTALLATION INSTRUCTIONS    |
| A-400-961-0005.14 | _        | 4/9/03    | TRIM LINE SYSTEM 500 INSTALLATION INSTRUCTIONS    |
| A-400-961-0005.15 | _        | 4/9/03    | TRIM LINE SYSTEM 500 INSTALLATION INSTRUCTIONS    |
| A-400-961-0005.16 | _        | 4/9/03    | TRIM LINE SYSTEM 500 INSTALLATION INSTRUCTIONS    |
| A-400-961-0005.17 | _        | 4/9/03    | TRIM LINE SYSTEM 500 INSTALLATION INSTRUCTIONS    |
| A-400-961-0005.18 | _        | 4/9/03    | TRIM LINE SYSTEM 500 INSTALLATION INSTRUCTIONS    |