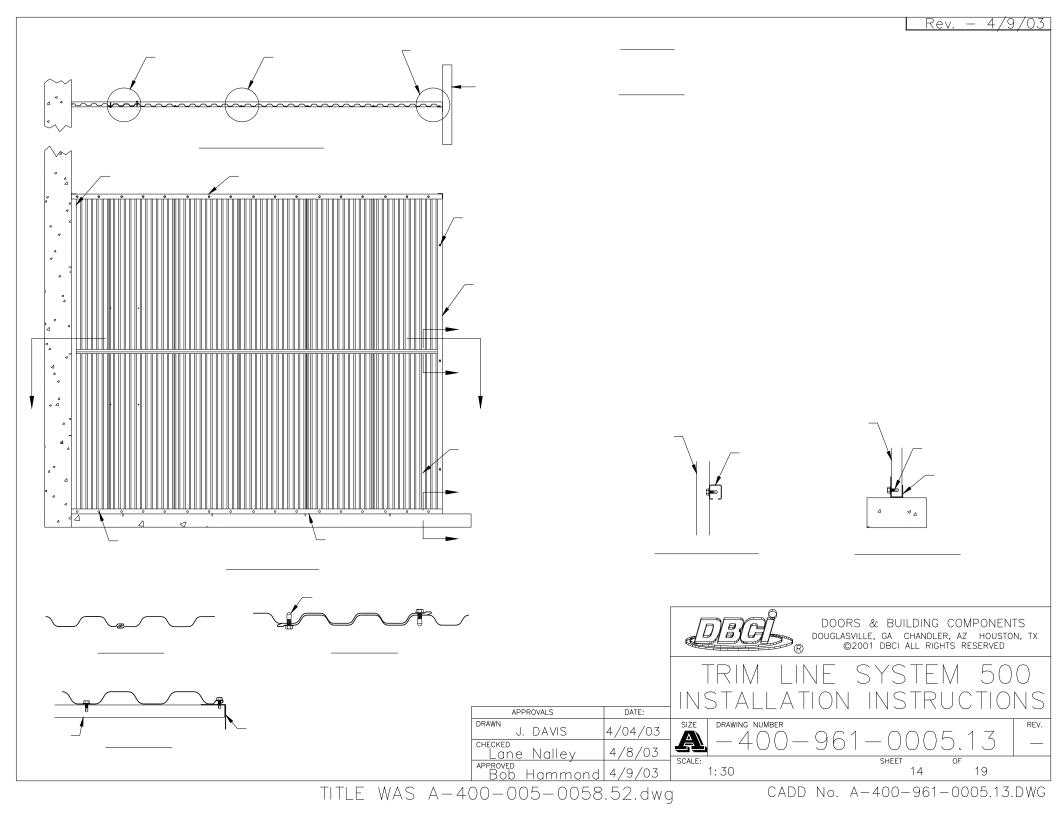

## TRIM LINE SYSTEM 500 INSTALLATION INSTRUCTIONS

Rev. - 4/9/03

| DRAWING No.       | REVISION | REV, DATE | TYPE OF DRAWING                                   |
|-------------------|----------|-----------|---------------------------------------------------|
| A-400-961-0005.00 | -        | 4/9/03    | TRIM LINE SYSTEM 500 COVER SHEET                  |
| A-400-961-0005.01 | -        | 4/9/03    | TRIM LINE SYSTEM 500 ROLLUP DOOR MOUNTING DETAILS |
| A-400-961-0005.02 | _        | 4/9/03    | TRIM LINE SYSTEM 500 MECHANICAL DETAILS           |
| A-400-961-0005.03 | _        | 4/9/03    | TRIM LINE SYSTEM 500 MECHANICAL DETAILS           |
| A-400-961-0005.04 | _        | 4/9/03    | TRIM LINE SYSTEM 500 MECHANICAL DETAILS           |
| A-400-961-0005.05 | _        | 4/9/03    | TRIM LINE SYSTEM 500 MECHANICAL DETAILS           |
| A-400-961-0005.06 | _        | 4/9/03    | TRIM LINE SYSTEM 500 MECHANICAL DETAILS           |
| A-400-961-0005.07 | _        | 4/9/03    | TRIM LINE SYSTEM 500 INSTALLATION INSTRUCTIONS    |
| A-400-961-0005.08 | _        | 4/9/03    | TRIM LINE SYSTEM 500 INSTALLATION INSTRUCTIONS    |
| A-400-961-0005.09 | _        | 4/9/03    | TRIM LINE SYSTEM 500 INSTALLATION INSTRUCTIONS    |
| A-400-961-0005.10 | _        | 4/9/03    | TRIM LINE SYSTEM 500 INSTALLATION INSTRUCTIONS    |
| A-400-961-0005.11 | _        | 4/9/03    | TRIM LINE SYSTEM 500 INSTALLATION INSTRUCTIONS    |
| A-400-961-0005.12 | _        | 4/9/03    | TRIM LINE SYSTEM 500 INSTALLATION INSTRUCTIONS    |
| A-400-961-0005.13 | _        | 4/9/03    | TRIM LINE SYSTEM 500 INSTALLATION INSTRUCTIONS    |
| A-400-961-0005.14 | _        | 4/9/03    | TRIM LINE SYSTEM 500 INSTALLATION INSTRUCTIONS    |
| A-400-961-0005.15 | _        | 4/9/03    | TRIM LINE SYSTEM 500 INSTALLATION INSTRUCTIONS    |
| A-400-961-0005.16 | _        | 4/9/03    | TRIM LINE SYSTEM 500 INSTALLATION INSTRUCTIONS    |
| A-400-961-0005.17 | _        | 4/9/03    | TRIM LINE SYSTEM 500 INSTALLATION INSTRUCTIONS    |
| A-400-961-0005.18 | _        | 4/9/03    | TRIM LINE SYSTEM 500 INSTALLATION INSTRUCTIONS    |