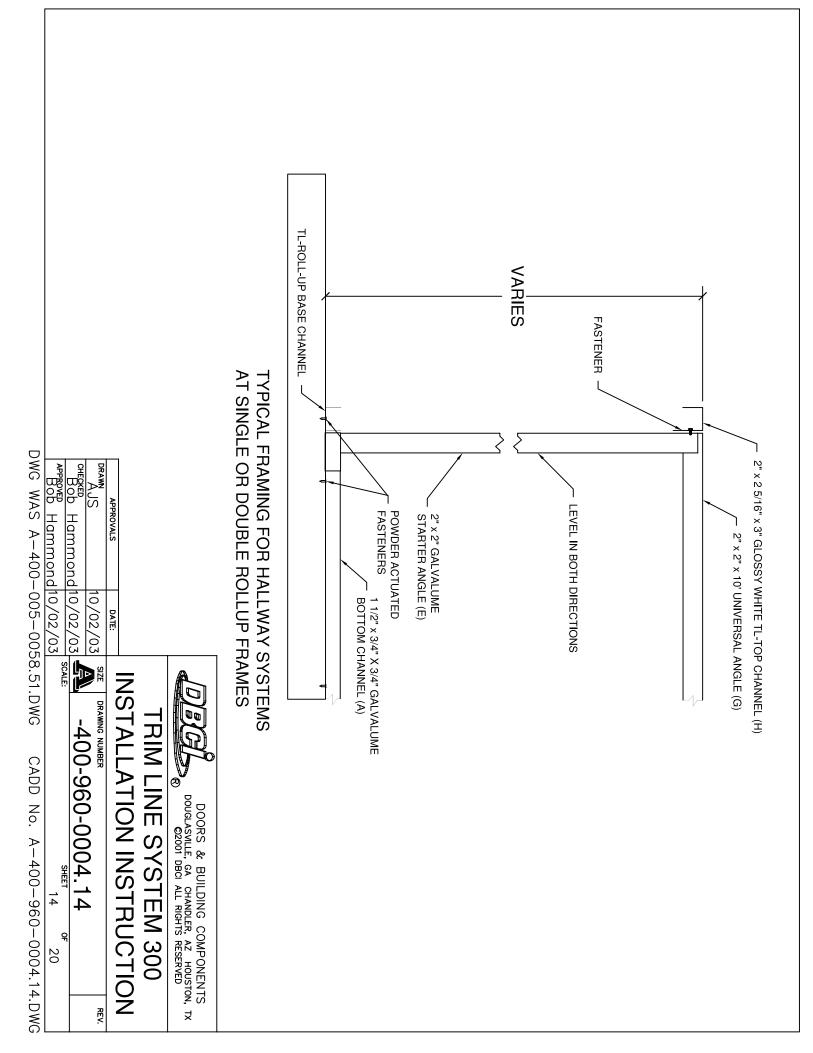

DD NO. A-400-960-0004.01.DVG | TYPEDFDRAWINGTRIMLINESYSTEM300LDGDTRIMLINESYSTEM300DRAWINGINDEXTRIMLINESYSTEM300RCLLUPDDDRTRIMLINESYSTEM300MECHANICALDETAILSTRIMLINESYSTEM300MECHANICALDETAILSTRIMLINESYSTEM300MECHANICALDETAILSTRIMLINESYSTEM300MECHANICALDETAILSTRIMLINESYSTEM300MECHANICALDETAILSTRIMLINESYSTEM300MECHANICALDETAILSTRIMLINESYSTEM300MECHANICALDETAILSTRIMLINESYSTEM300INSTALLATIONINSTRUCTIONSTRIMLINESYSTEM300INSTALLATIONINSTRUCTIONSTRIMLINESYSTEM300INSTALLATIONINSTRUCTIONSTRIMLINESYSTEM300INSTALLATIONINSTRUCTIONSTRIMLINESYSTEM300INSTALLATIONINSTRUCTIONSTRIMLINESYSTEM300INSTALLATIONINSTRUCTIONSTRIMLINESYSTEM300INSTALLATIONINSTRUCTIONSTRIMLINESYSTEM300INSTALLATIONINSTRUCTIONSTRIMLINESYSTEM300INSTALLATIONINSTRUCTIONSTRIMLINESYSTEM300INSTALLATIONINSTRUCTIONSTRIM< |

































TITLE WAS A-400-005-0058.54.dwg







## TRIM LINE SYSTEM 500 INSTALLATION INSTRUCTIONS

Rev. - 4/9/03

| DRAWING No.       | REVISION | REV, DATE | TYPE OF DRAWING                                   |
|-------------------|----------|-----------|---------------------------------------------------|
| A-400-961-0005.00 | -        | 4/9/03    | TRIM LINE SYSTEM 500 COVER SHEET                  |
| A-400-961-0005.01 | -        | 4/9/03    | TRIM LINE SYSTEM 500 ROLLUP DOOR MOUNTING DETAILS |
| A-400-961-0005.02 | _        | 4/9/03    | TRIM LINE SYSTEM 500 MECHANICAL DETAILS           |
| A-400-961-0005.03 | _        | 4/9/03    | TRIM LINE SYSTEM 500 MECHANICAL DETAILS           |
| A-400-961-0005.04 | _        | 4/9/03    | TRIM LINE SYSTEM 500 MECHANICAL DETAILS           |
| A-40