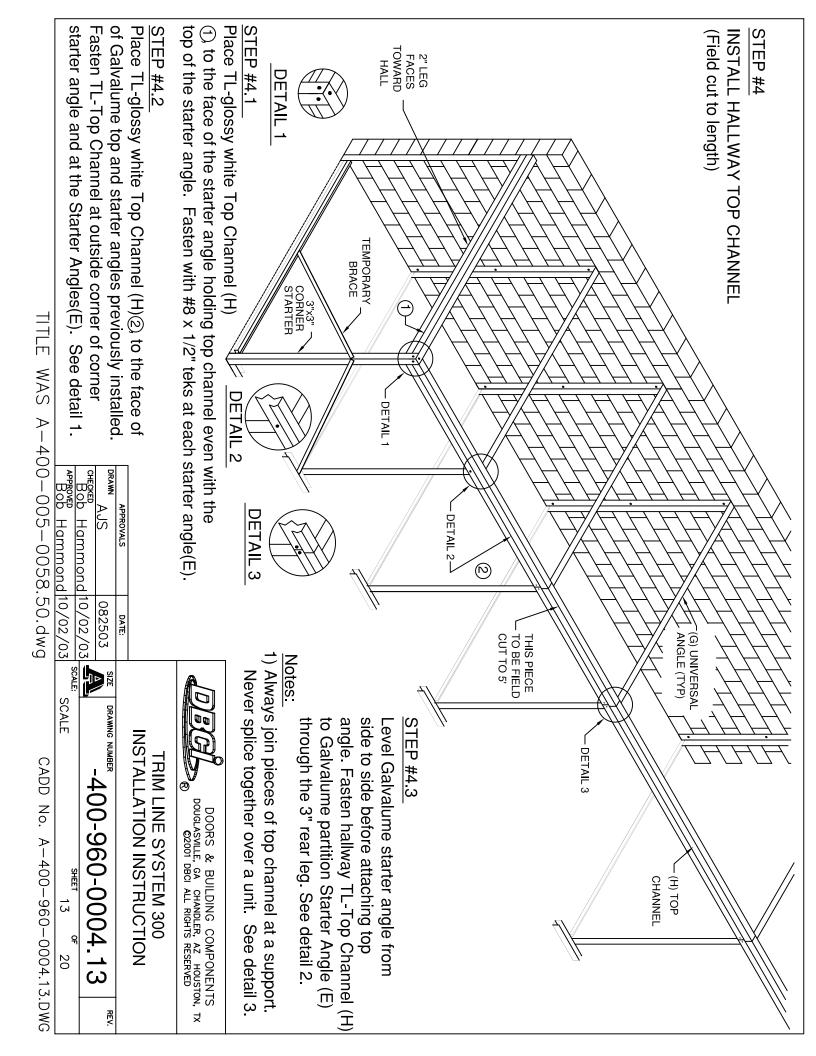

CADD NO. A-400-960-0004.01.DVG | TYPEDFDRAWINGTRIMLINESYSTEM300LDGDTRIMLINESYSTEM300DRAWINGINDEXTRIMLINESYSTEM300RCLLUPDDDRTRIMLINESYSTEM300MECHANICALDETAILSTRIMLINESYSTEM300MECHANICALDETAILSTRIMLINESYSTEM300MECHANICALDETAILSTRIMLINESYSTEM300MECHANICALDETAILSTRIMLINESYSTEM300MECHANICALDETAILSTRIMLINESYSTEM300MECHANICALDETAILSTRIMLINESYSTEM300MECHANICALDETAILSTRIMLINESYSTEM300INSTALLATIONINSTRUCTIONSTRIMLINESYSTEM300INSTALLATIONINSTRUCTIONSTRIMLINESYSTEM300INSTALLATIONINSTRUCTIONSTRIMLINESYSTEM300INSTALLATIONINSTRUCTIONSTRIMLINESYSTEM300INSTALLATIONINSTRUCTIONSTRIMLINESYSTEM300INSTALLATIONINSTRUCTIONSTRIMLINESYSTEM300INSTALLATIONINSTRUCTIONSTRIMLINESYSTEM300INSTALLATIONINSTRUCTIONSTRIMLINESYSTEM300INSTALLATIONINSTRUCTIONSTRIMLINESYSTEM300INSTALLATIONINSTRUCTIONSTRIM< |

































TITLE WAS A-400-005-0058.54.dwg







## TRIM LINE SYSTEM 500 INSTALLATION INSTRUCTIONS

Rev. - 4/9/03

| DRAWING No.       | REVISION | REV, DATE | TYPE OF DRAWING                                   |
|-------------------|----------|-----------|---------------------------------------------------|
| A-400-961-0005.00 | -        | 4/9/03    | TRIM LINE SYSTEM 500 COVER SHEET                  |
| A-400-961-0005.01 | -        | 4/9/03    | TRIM LINE SYSTEM 500 ROLLUP DOOR MOUNTING DETAILS |
| A-400-961-0005.02 | _        | 4/9/03    | TRIM LINE SYSTEM 500 MECHANICAL DETAILS           |
| A-400-961-0005.03 | _        | 4/9/03    | TRIM LINE SYSTEM 500 MECHANICAL DETAILS           |
| A-400-961-0005.04 | _        | 4/9/03    | TRIM LINE SYSTEM 500 MECHANICAL DETAILS           |
| A-