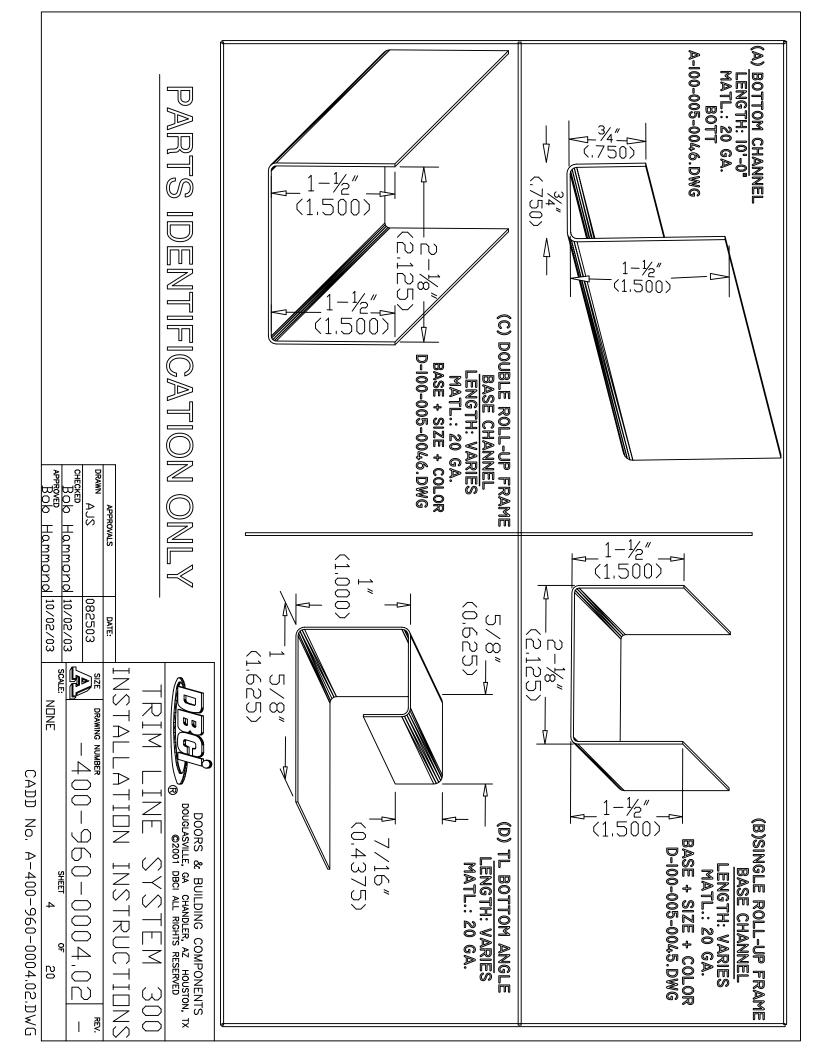

## INSTALLATION INSTRUCTIONS RIM LINE SYSTEM 300

Rev.- 10/06/03

|                                                                                                                                                                | DRAWING No.<br>A-400-960-0004.00<br>A-400-960-0004.01<br>A-400-960-0004.02<br>A-400-960-0004.02<br>A-400-960-0004.03<br>A-400-960-0004.04<br>A-400-960-0004.05<br>A-400-960-0004.10<br>A-400-960-0004.11<br>A-400-960-0004.12<br>A-400-960-0004.13<br>A-400-960-0004.15<br>A-400-960-0004.15<br>A-400-960-0004.19<br>A-400-960-0004.19<br>A-400-960-0004.20                                                                                                                                                                                                                                                                                                                                                                                                             |
|----------------------------------------------------------------------------------------------------------------------------------------------------------------|-------------------------------------------------------------------------------------------------------------------------------------------------------------------------------------------------------------------------------------------------------------------------------------------------------------------------------------------------------------------------------------------------------------------------------------------------------------------------------------------------------------------------------------------------------------------------------------------------------------------------------------------------------------------------------------------------------------------------------------------------------------------------|
|                                                                                                                                                                | REVISION                                                                                                                                                                                                                                                                                                                                                                                                                                                                                                                                                                                                                                                                                                                                                                |
| APPROVALS<br>DRAWN AJS<br>CHECKED<br>BOD Har<br>APPROVED<br>APPROVED<br>Har                                                                                    | REV. DATE<br>10/06/03<br>8/22/03<br>8/25/03<br>8/25/03<br>09/16/03<br>09/16/03<br>08/25/03<br>08/25/03<br>08/25/03<br>08/25/03<br>08/25/03<br>08/25/03<br>08/25/03<br>08/25/03<br>08/25/03<br>08/25/03<br>06/17/03                                                                                                                                                                                                                                                                                                                                                                                                                                                                                                                                                      |
| TRIM LINE SYSTEM 300<br>Hammond 10/02/03 SCALE: NDNE NUMBER ALL RIGHTS RESERVED<br>Hammond 10/02/03 SCALE: NDNE STEM 2 0F 20<br>CADD NO. A-400-960-0004.01.DVG | TYPEDFDRAWINGTRIMLINESYSTEM300LDGDTRIMLINESYSTEM300DRAWINGINDEXTRIMLINESYSTEM300RCLLUPDDDRTRIMLINESYSTEM300MECHANICALDETAILSTRIMLINESYSTEM300MECHANICALDETAILSTRIMLINESYSTEM300MECHANICALDETAILSTRIMLINESYSTEM300MECHANICALDETAILSTRIMLINESYSTEM300MECHANICALDETAILSTRIMLINESYSTEM300MECHANICALDETAILSTRIMLINESYSTEM300MECHANICALDETAILSTRIMLINESYSTEM300INSTALLATIONINSTRUCTIONSTRIMLINESYSTEM300INSTALLATIONINSTRUCTIONSTRIMLINESYSTEM300INSTALLATIONINSTRUCTIONSTRIMLINESYSTEM300INSTALLATIONINSTRUCTIONSTRIMLINESYSTEM300INSTALLATIONINSTRUCTIONSTRIMLINESYSTEM300INSTALLATIONINSTRUCTIONSTRIMLINESYSTEM300INSTALLATIONINSTRUCTIONSTRIMLINESYSTEM300INSTALLATIONINSTRUCTIONSTRIMLINESYSTEM300INSTALLATIONINSTRUCTIONSTRIMLINESYSTEM300INSTALLATIONINSTRUCTIONSTRIM< |