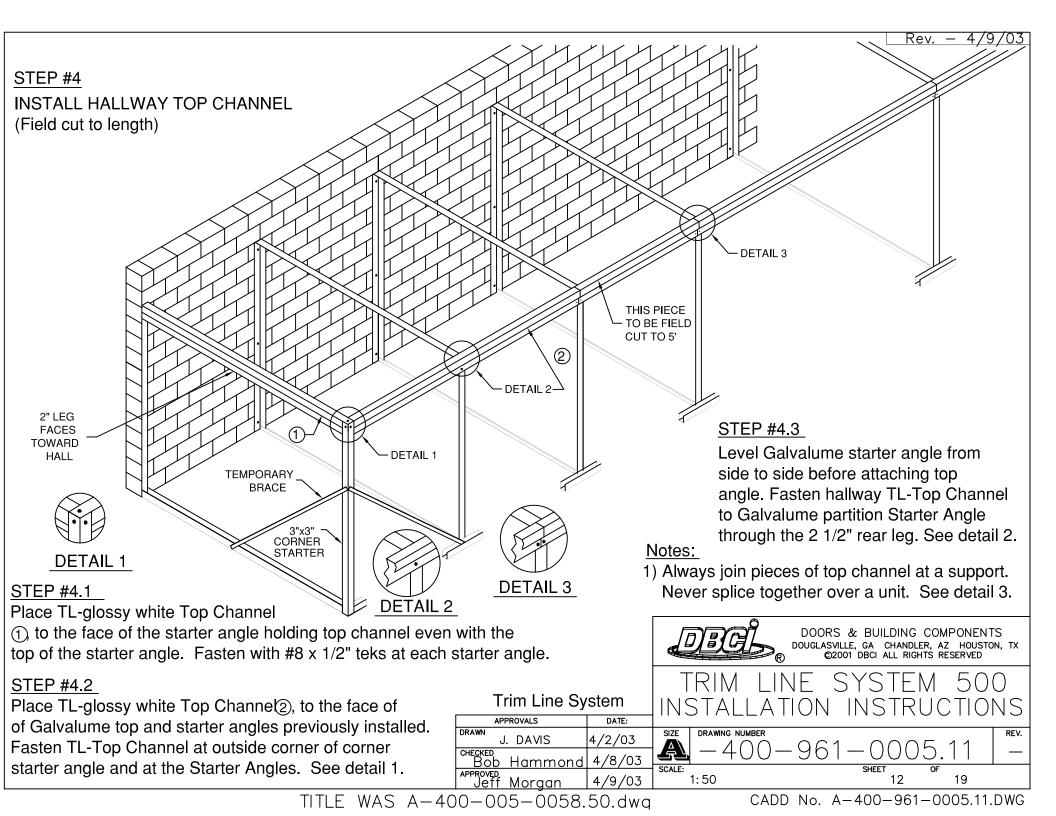

## TRIM LINE SYSTEM 500 INSTALLATION INSTRUCTIONS

Rev. - 4/9/03

| DRAWING No.       | REVISION | REV, DATE | TYPE OF DRAWING                                   |
|-------------------|----------|-----------|---------------------------------------------------|
| A-400-961-0005.00 | -        | 4/9/03    | TRIM LINE SYSTEM 500 COVER SHEET                  |
| A-400-961-0005.01 | -        | 4/9/03    | TRIM LINE SYSTEM 500 ROLLUP DOOR MOUNTING DETAILS |
| A-400-961-0005.02 | _        | 4/9/03    | TRIM LINE SYSTEM 500 MECHANICAL DETAILS           |
| A-400-961-0005.03 | _        | 4/9/03    | TRIM LINE SYSTEM 500 MECHANICAL DETAILS           |
| A-400-961-0005.04 | _        | 4/9/03    | TRIM LINE SYSTEM 500 MECHANICAL DETAILS           |
| A-400-961-0005.05 | _        | 4/9/03    | TRIM LINE SYSTEM 500 MECHANICAL DETAILS           |
| A-400-961-0005.06 | _        | 4/9/03    | TRIM LINE SYSTEM 500 MECHANICAL DETAILS           |
| A-400-961-0005.07 | _        | 4/9/03    | TRIM LINE SYSTEM 500 INSTALLATION INSTRUCTIONS    |
| A-400-961-0005.08 | _        | 4/9/03    | TRIM LINE SYSTEM 500 INSTALLATION INSTRUCTIONS    |
| A-400-961-0005.09 | _        | 4/9/03    | TRIM LINE SYSTEM 500 INSTALLATION INSTRUCTIONS    |
| A-400-961-0005.10 | _        | 4/9/03    | TRIM LINE SYSTEM 500 INSTALLATION INSTRUCTIONS    |
| A-400-961-0005.11 | _        | 4/9/03    | TRIM LINE SYSTEM 500 INSTALLATION INSTRUCTIONS    |
| A-400-961-0005.12 | _        | 4/9/03    | TRIM LINE SYSTEM 500 INSTALLATION INSTRUCTIONS    |
| A-400-961-0005.13 | _        | 4/9/03    | TRIM LINE SYSTEM 500 INSTALLATION INSTRUCTIONS    |
| A-400-961-0005.14 | _        | 4/9/03    | TRIM LINE SYSTEM 500 INSTALLATION INSTRUCTIONS    |
| A-400-961-0005.15 | _        | 4/9/03    | TRIM LINE SYSTEM 500 INSTALLATION INSTRUCTIONS    |
| A-400-961-0005.16 | _        | 4/9/03    | TRIM LINE SYSTEM 500 INSTALLATION INSTRUCTIONS    |
| A-400-961-0005.17 | _        | 4/9/03    | TRIM LINE SYSTEM 500 INSTALLATION INSTRUCTIONS    |
| A-400-961-0005.18 | _        | 4/9/03    | TRIM LINE SYSTEM 500 INSTALLATION INSTRUCTIONS    |