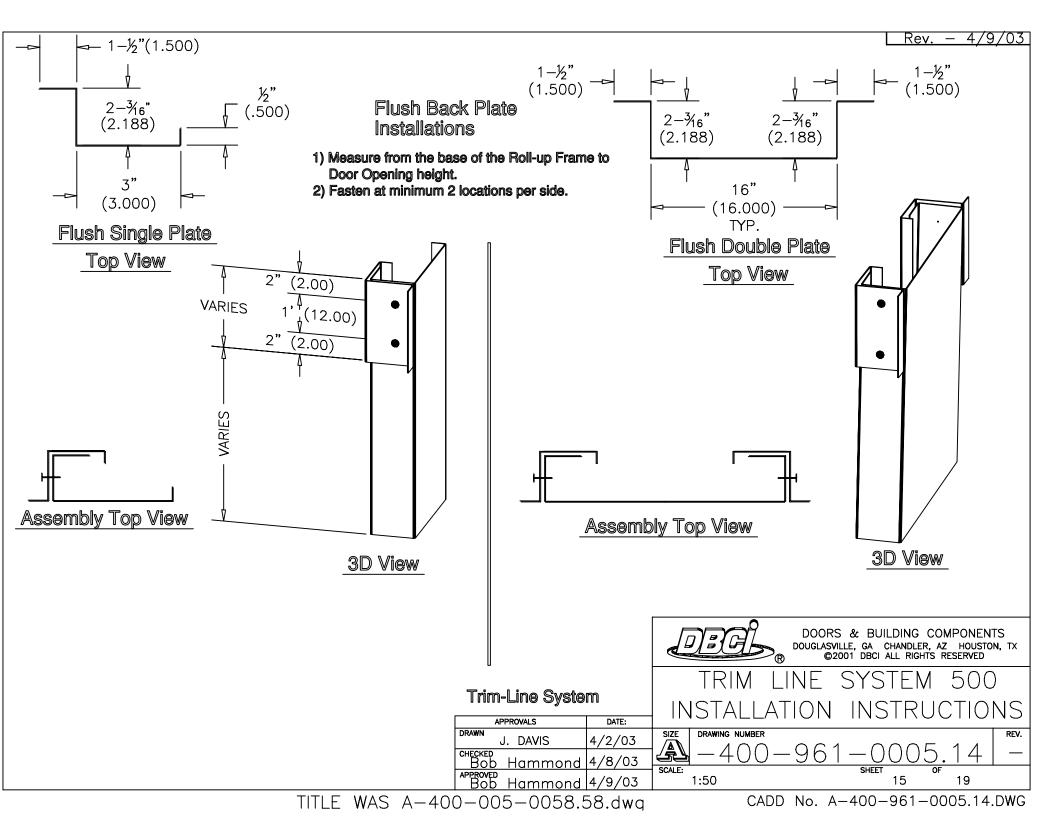

## TRIM LINE SYSTEM 500 INSTALLATION INSTRUCTIONS

Rev. - 4/9/03

| DRAWING No.       | REVISION | REV, DATE | TYPE OF DRAWING                                   |
|-------------------|----------|-----------|---------------------------------------------------|
| A-400-961-0005.00 | -        | 4/9/03    | TRIM LINE SYSTEM 500 COVER SHEET                  |
| A-400-961-0005.01 | -        | 4/9/03    | TRIM LINE SYSTEM 500 ROLLUP DOOR MOUNTING DETAILS |
| A-400-961-0005.02 | _        | 4/9/03    | TRIM LINE SYSTEM 500 MECHANICAL DETAILS           |
| A-400-961-0005.03 | _        | 4/9/03    | TRIM LINE SYSTEM 500 MECHANICAL DETAILS           |
| A-400-961-0005.04 | _        | 4/9/03    | TRIM LINE SYSTEM 500 MECHANICAL DETAILS           |
| A-400-961-0005.05 | _        | 4/9/03    | TRIM LINE SYSTEM 500 MECHANICAL DETAILS           |
| A-400-961-0005.06 | _        | 4/9/03    | TRIM LINE SYSTEM 500 MECHANICAL DETAILS           |
| A-400-961-0005.07 | _        | 4/9/03    | TRIM LINE SYSTEM 500 INSTALLATION INSTRUCTIONS    |
| A-400-961-0005.08 | _        | 4/9/03    | TRIM LINE SYSTEM 500 INSTALLATION INSTRUCTIONS    |
| A-400-961-0005.09 | _        | 4/9/03    | TRIM LINE SYSTEM 500 INSTALLATION INSTRUCTIONS    |
| A-400-961-0005.10 | _        | 4/9/03    | TRIM LINE SYSTEM 500 INSTALLATION INSTRUCTIONS    |
| A-400-961-0005.11 | _        | 4/9/03    | TRIM LINE SYSTEM 500 INSTALLATION INSTRUCTIONS    |
| A-400-961-0005.12 | _        | 4/9/03    | TRIM LINE SYSTEM 500 INSTALLATION INSTRUCTIONS    |
| A-400-961-0005.13 | _        | 4/9/03    | TRIM LINE SYSTEM 500 INSTALLATION INSTRUCTIONS    |
| A-400-961-0005.14 | _        | 4/9/03    | TRIM LINE SYSTEM 500 INSTALLATION INSTRUCTIONS    |
| A-400-961-0005.15 | _        | 4/9/03    | TRIM LINE SYSTEM 500 INSTALLATION INSTRUCTIONS    |
| A-400-961-0005.16 | _        | 4/9/03    | TRIM LINE SYSTEM 500 INSTALLATION INSTRUCTIONS    |
| A-400-961-0005.17 | _        | 4/9/03    | TRIM LINE SYSTEM 500 INSTALLATION INSTRUCTIONS    |
| A-400-961-0005.18 | _        | 4/9/03    | TRIM LINE SYSTEM 500 INSTALLATION INSTRUCTIONS    |