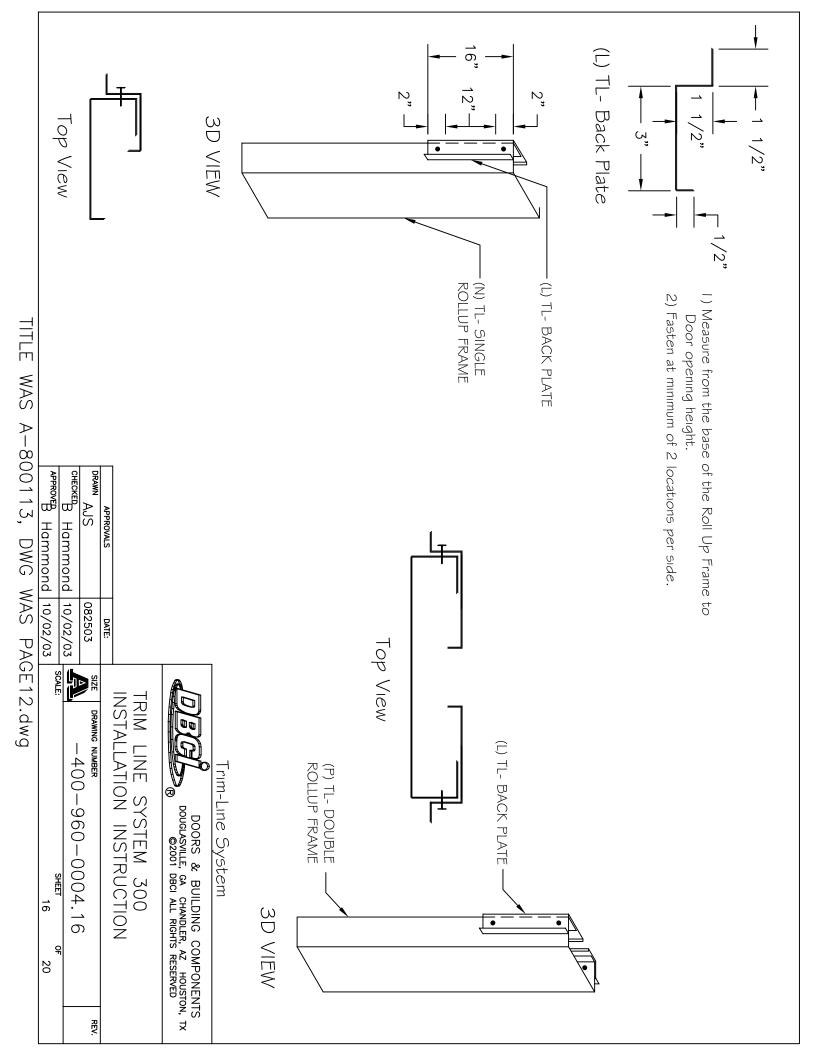

## INSTALLATION INSTRUCTIONS RIM LINE SYSTEM 300

Rev.- 10/06/03

|                                                                                                                                                                | DRAWING No.<br>A-400-960-0004.00<br>A-400-960-0004.01<br>A-400-960-0004.02<br>A-400-960-0004.02<br>A-400-960-0004.03<br>A-400-960-0004.04<br>A-400-960-0004.05<br>A-400-960-0004.10<br>A-400-960-0004.11<br>A-400-960-0004.12<br>A-400-960-0004.13<br>A-400-960-0004.15<br>A-400-960-0004.15<br>A-400-960-0004.19<br>A-400-960-0004.19<br>A-400-960-0004.20                                                                                                                                                                                                                                                                                                                                                                                                             |
|----------------------------------------------------------------------------------------------------------------------------------------------------------------|-------------------------------------------------------------------------------------------------------------------------------------------------------------------------------------------------------------------------------------------------------------------------------------------------------------------------------------------------------------------------------------------------------------------------------------------------------------------------------------------------------------------------------------------------------------------------------------------------------------------------------------------------------------------------------------------------------------------------------------------------------------------------|
|                                                                                                                                                                | REVISION                                                                                                                                                                                                                                                                                                                                                                                                                                                                                                                                                                                                                                                                                                                                                                |
| APPROVALS<br>DRAWN AJS<br>CHECKED<br>BOD Har<br>APPROVED<br>APPROVED<br>Har                                                                                    | REV. DATE<br>10/06/03<br>8/22/03<br>8/25/03<br>8/25/03<br>09/16/03<br>09/16/03<br>08/25/03<br>08/25/03<br>08/25/03<br>08/25/03<br>08/25/03<br>08/25/03<br>08/25/03<br>08/25/03<br>08/25/03<br>08/25/03<br>06/17/03                                                                                                                                                                                                                                                                                                                                                                                                                                                                                                                                                      |
| TRIM LINE SYSTEM 300<br>Hammond 10/02/03 SCALE: NDNE NUMBER ALL RIGHTS RESERVED<br>Hammond 10/02/03 SCALE: NDNE STEM 2 0F 20<br>CADD NO. A-400-960-0004.01.DVG | TYPEDFDRAWINGTRIMLINESYSTEM300LDGDTRIMLINESYSTEM300DRAWINGINDEXTRIMLINESYSTEM300RCLLUPDDDRTRIMLINESYSTEM300MECHANICALDETAILSTRIMLINESYSTEM300MECHANICALDETAILSTRIMLINESYSTEM300MECHANICALDETAILSTRIMLINESYSTEM300MECHANICALDETAILSTRIMLINESYSTEM300MECHANICALDETAILSTRIMLINESYSTEM300MECHANICALDETAILSTRIMLINESYSTEM300MECHANICALDETAILSTRIMLINESYSTEM300INSTALLATIONINSTRUCTIONSTRIMLINESYSTEM300INSTALLATIONINSTRUCTIONSTRIMLINESYSTEM300INSTALLATIONINSTRUCTIONSTRIMLINESYSTEM300INSTALLATIONINSTRUCTIONSTRIMLINESYSTEM300INSTALLATIONINSTRUCTIONSTRIMLINESYSTEM300INSTALLATIONINSTRUCTIONSTRIMLINESYSTEM300INSTALLATIONINSTRUCTIONSTRIMLINESYSTEM300INSTALLATIONINSTRUCTIONSTRIMLINESYSTEM300INSTALLATIONINSTRUCTIONSTRIMLINESYSTEM300INSTALLATIONINSTRUCTIONSTRIM< |