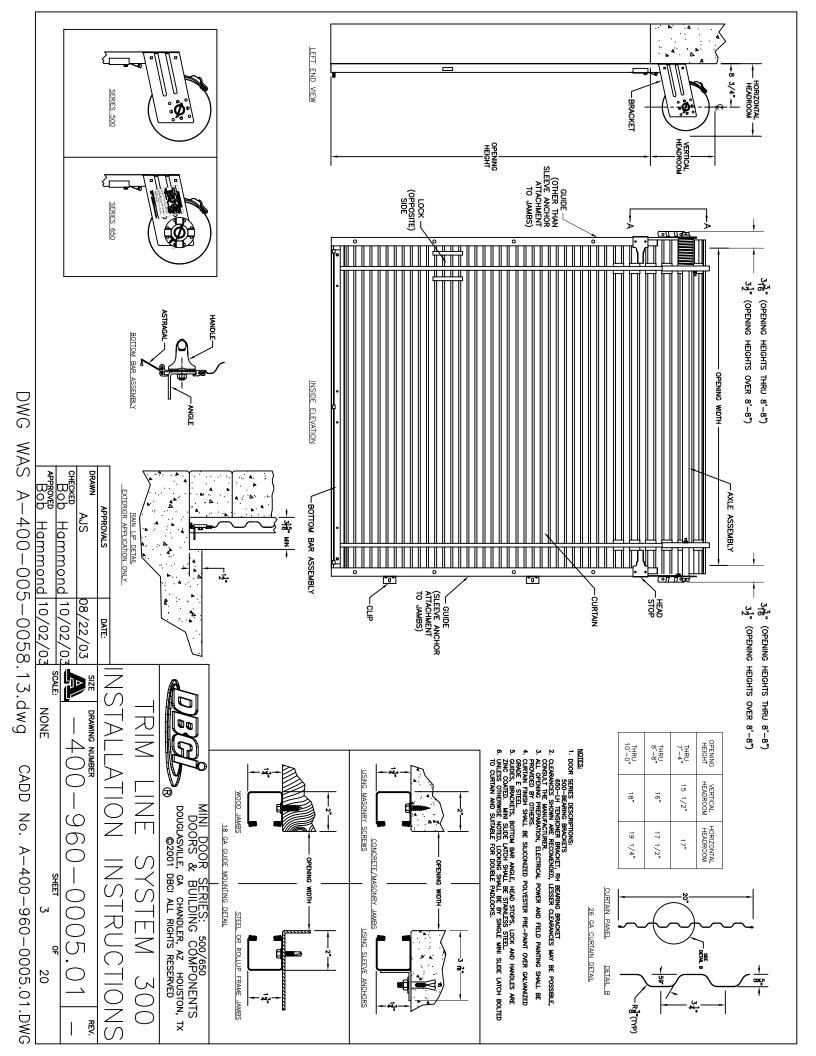

## INSTALLATION INSTRUCTIONS RIM LINE SYSTEM 300

Rev.- 10/06/03

|                                                                                                                                                                | DRAWING No.<br>A-400-960-0004.00<br>A-400-960-0004.01<br>A-400-960-0004.02<br>A-400-960-0004.02<br>A-400-960-0004.03<br>A-400-960-0004.04<br>A-400-960-0004.05<br>A-400-960-0004.10<br>A-400-960-0004.11<br>A-400-960-0004.12<br>A-400-960-0004.13<br>A-400-960-0004.15<br>A-400-960-0004.15<br>A-400-960-0004.19<br>A-400-960-0004.19<br>A-400-960-0004.20                                                                                                                                                                                                                                                                                                                                                                                                             |
|----------------------------------------------------------------------------------------------------------------------------------------------------------------|-------------------------------------------------------------------------------------------------------------------------------------------------------------------------------------------------------------------------------------------------------------------------------------------------------------------------------------------------------------------------------------------------------------------------------------------------------------------------------------------------------------------------------------------------------------------------------------------------------------------------------------------------------------------------------------------------------------------------------------------------------------------------|
|                                                                                                                                                                | REVISION                                                                                                                                                                                                                                                                                                                                                                                                                                                                                                                                                                                                                                                                                                                                                                |
| APPROVALS<br>DRAWN AJS<br>CHECKED<br>BOD Har<br>APPROVED<br>APPROVED<br>Har                                                                                    | REV. DATE<br>10/06/03<br>8/22/03<br>8/25/03<br>8/25/03<br>09/16/03<br>09/16/03<br>08/25/03<br>08/25/03<br>08/25/03<br>08/25/03<br>08/25/03<br>08/25/03<br>08/25/03<br>08/25/03<br>08/25/03<br>08/25/03<br>06/17/03                                                                                                                                                                                                                                                                                                                                                                                                                                                                                                                                                      |
| TRIM LINE SYSTEM 300<br>Hammond 10/02/03 SCALE: NDNE NUMBER ALL RIGHTS RESERVED<br>Hammond 10/02/03 SCALE: NDNE STEM 2 0F 20<br>CADD NO. A-400-960-0004.01.DVG | TYPEDFDRAWINGTRIMLINESYSTEM300LDGDTRIMLINESYSTEM300DRAWINGINDEXTRIMLINESYSTEM300RCLLUPDDDRTRIMLINESYSTEM300MECHANICALDETAILSTRIMLINESYSTEM300MECHANICALDETAILSTRIMLINESYSTEM300MECHANICALDETAILSTRIMLINESYSTEM300MECHANICALDETAILSTRIMLINESYSTEM300MECHANICALDETAILSTRIMLINESYSTEM300MECHANICALDETAILSTRIMLINESYSTEM300MECHANICALDETAILSTRIMLINESYSTEM300INSTALLATIONINSTRUCTIONSTRIMLINESYSTEM300INSTALLATIONINSTRUCTIONSTRIMLINESYSTEM300INSTALLATIONINSTRUCTIONSTRIMLINESYSTEM300INSTALLATIONINSTRUCTIONSTRIMLINESYSTEM300INSTALLATIONINSTRUCTIONSTRIMLINESYSTEM300INSTALLATIONINSTRUCTIONSTRIMLINESYSTEM300INSTALLATIONINSTRUCTIONSTRIMLINESYSTEM300INSTALLATIONINSTRUCTIONSTRIMLINESYSTEM300INSTALLATIONINSTRUCTIONSTRIMLINESYSTEM300INSTALLATIONINSTRUCTIONSTRIM< |