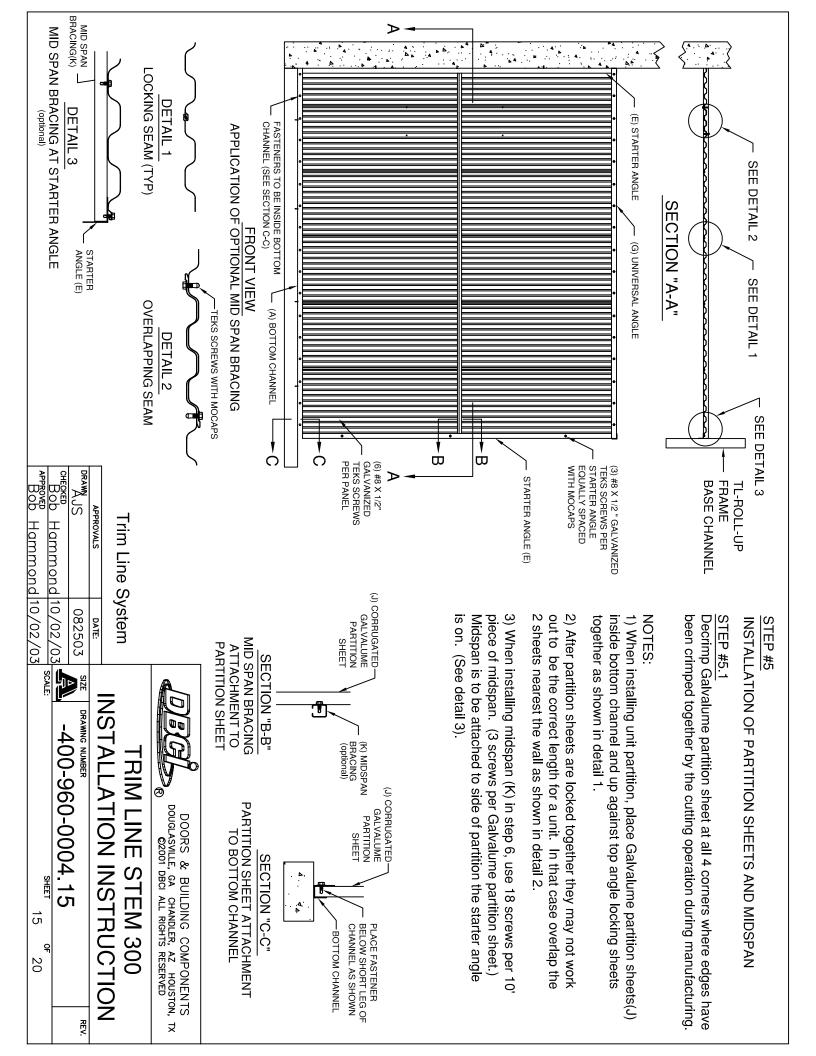

## INSTALLATION INSTRUCTIONS RIM LINE SYSTEM 300

Rev.- 10/06/03

|                                                                                                                                                                | DRAWING No.<br>A-400-960-0004.00<br>A-400-960-0004.01<br>A-400-960-0004.02<br>A-400-960-0004.02<br>A-400-960-0004.03<br>A-400-960-0004.04<br>A-400-960-0004.05<br>A-400-960-0004.10<br>A-400-960-0004.11<br>A-400-960-0004.12<br>A-400-960-0004.13<br>A-400-960-0004.15<br>A-400-960-0004.15<br>A-400-960-0004.19<br>A-400-960-0004.19<br>A-400-960-0004.20                                                                                                                                                                                                                                                                                                                                                                                                             |
|----------------------------------------------------------------------------------------------------------------------------------------------------------------|-------------------------------------------------------------------------------------------------------------------------------------------------------------------------------------------------------------------------------------------------------------------------------------------------------------------------------------------------------------------------------------------------------------------------------------------------------------------------------------------------------------------------------------------------------------------------------------------------------------------------------------------------------------------------------------------------------------------------------------------------------------------------|
|                                                                                                                                                                | REVISION                                                                                                                                                                                                                                                                                                                                                                                                                                                                                                                                                                                                                                                                                                                                                                |
| APPROVALS<br>DRAWN AJS<br>CHECKED<br>BOD Har<br>APPROVED<br>APPROVED<br>Har                                                                                    | REV. DATE<br>10/06/03<br>8/22/03<br>8/25/03<br>8/25/03<br>09/16/03<br>09/16/03<br>08/25/03<br>08/25/03<br>08/25/03<br>08/25/03<br>08/25/03<br>08/25/03<br>08/25/03<br>08/25/03<br>08/25/03<br>08/25/03<br>06/17/03                                                                                                                                                                                                                                                                                                                                                                                                                                                                                                                                                      |
| TRIM LINE SYSTEM 300<br>Hammond 10/02/03 SCALE: NDNE NUMBER ALL RIGHTS RESERVED<br>Hammond 10/02/03 SCALE: NDNE STEM 2 0F 20<br>CADD NO. A-400-960-0004.01.DVG | TYPEDFDRAWINGTRIMLINESYSTEM300LDGDTRIMLINESYSTEM300DRAWINGINDEXTRIMLINESYSTEM300RCLLUPDDDRTRIMLINESYSTEM300MECHANICALDETAILSTRIMLINESYSTEM300MECHANICALDETAILSTRIMLINESYSTEM300MECHANICALDETAILSTRIMLINESYSTEM300MECHANICALDETAILSTRIMLINESYSTEM300MECHANICALDETAILSTRIMLINESYSTEM300MECHANICALDETAILSTRIMLINESYSTEM300MECHANICALDETAILSTRIMLINESYSTEM300INSTALLATIONINSTRUCTIONSTRIMLINESYSTEM300INSTALLATIONINSTRUCTIONSTRIMLINESYSTEM300INSTALLATIONINSTRUCTIONSTRIMLINESYSTEM300INSTALLATIONINSTRUCTIONSTRIMLINESYSTEM300INSTALLATIONINSTRUCTIONSTRIMLINESYSTEM300INSTALLATIONINSTRUCTIONSTRIMLINESYSTEM300INSTALLATIONINSTRUCTIONSTRIMLINESYSTEM300INSTALLATIONINSTRUCTIONSTRIMLINESYSTEM300INSTALLATIONINSTRUCTIONSTRIMLINESYSTEM300INSTALLATIONINSTRUCTIONSTRIM< |