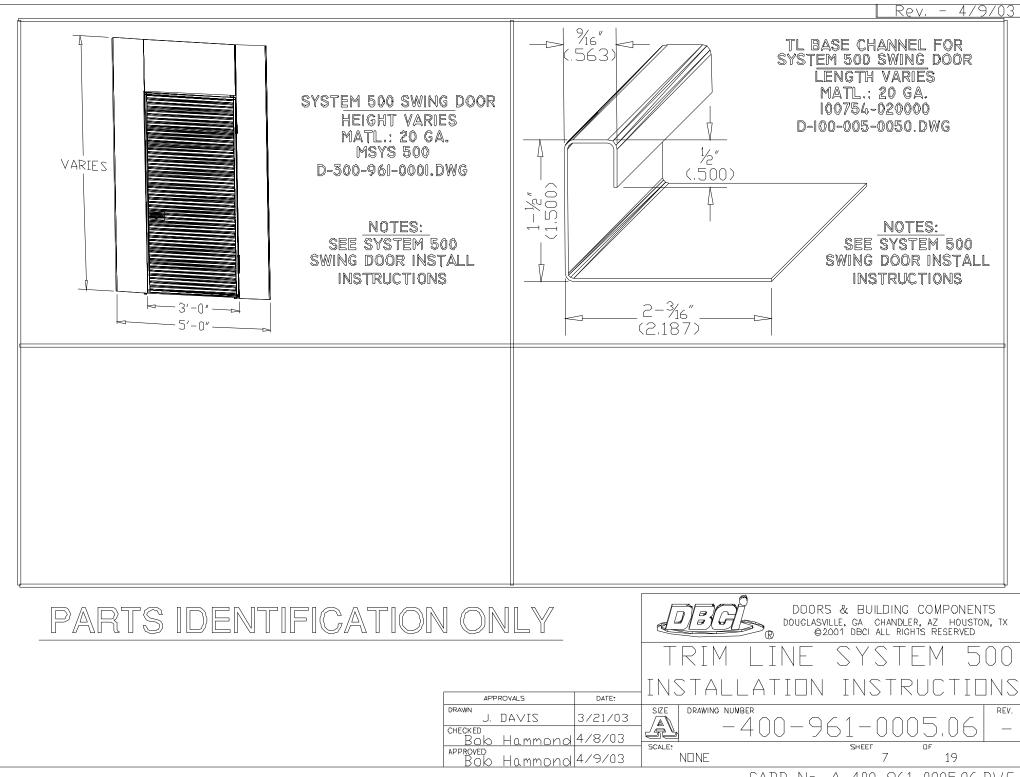

## TRIM LINE SYSTEM 500 INSTALLATION INSTRUCTIONS

Rev. - 4/9/03

| DRAWING No.       | REVISION | REV, DATE | TYPE OF DRAWING                                   |
|-------------------|----------|-----------|---------------------------------------------------|
| A-400-961-0005.00 | -        | 4/9/03    | TRIM LINE SYSTEM 500 COVER SHEET                  |
| A-400-961-0005.01 | -        | 4/9/03    | TRIM LINE SYSTEM 500 ROLLUP DOOR MOUNTING DETAILS |
| A-400-961-0005.02 | _        | 4/9/03    | TRIM LINE SYSTEM 500 MECHANICAL DETAILS           |
| A-400-961-0005.03 | _        | 4/9/03    | TRIM LINE SYSTEM 500 MECHANICAL DETAILS           |
| A-400-961-0005.04 | _        | 4/9/03    | TRIM LINE SYSTEM 500 MECHANICAL DETAILS           |
| A-400-961-0005.05 | _        | 4/9/03    | TRIM LINE SYSTEM 500 MECHANICAL DETAILS           |
| A-400-961-0005.06 | _        | 4/9/03    | TRIM LINE SYSTEM 500 MECHANICAL DETAILS           |
| A-400-961-0005.07 | _        | 4/9/03    | TRIM LINE SYSTEM 500 INSTALLATION INSTRUCTIONS    |
| A-400-961-0005.08 | _        | 4/9/03    | TRIM LINE SYSTEM 500 INSTALLATION INSTRUCTIONS    |
| A-400-961-0005.09 | _        | 4/9/03    | TRIM LINE SYSTEM 500 INSTALLATION INSTRUCTIONS    |
| A-400-961-0005.10 | _        | 4/9/03    | TRIM LINE SYSTEM 500 INSTALLATION INSTRUCTIONS    |
| A-400-961-0005.11 | _        | 4/9/03    | TRIM LINE SYSTEM 500 INSTALLATION INSTRUCTIONS    |
| A-400-961-0005.12 | _        | 4/9/03    | TRIM LINE SYSTEM 500 INSTALLATION INSTRUCTIONS    |
| A-400-961-0005.13 | _        | 4/9/03    | TRIM LINE SYSTEM 500 INSTALLATION INSTRUCTIONS    |
| A-400-961-0005.14 | _        | 4/9/03    | TRIM LINE SYSTEM 500 INSTALLATION INSTRUCTIONS    |
| A-400-961-0005.15 | _        | 4/9/03    | TRIM LINE SYSTEM 500 INSTALLATION INSTRUCTIONS    |
| A-400-961-0005.16 | _        | 4/9/03    | TRIM LINE SYSTEM 500 INSTALLATION INSTRUCTIONS    |
| A-400-961-0005.17 | _        | 4/9/03    | TRIM LINE SYSTEM 500 INSTALLATION INSTRUCTIONS    |
| A-400-961-0005.18 | _        | 4/9/03    | TRIM LINE SYSTEM 500 INSTALLATION INSTRUCTIONS    |