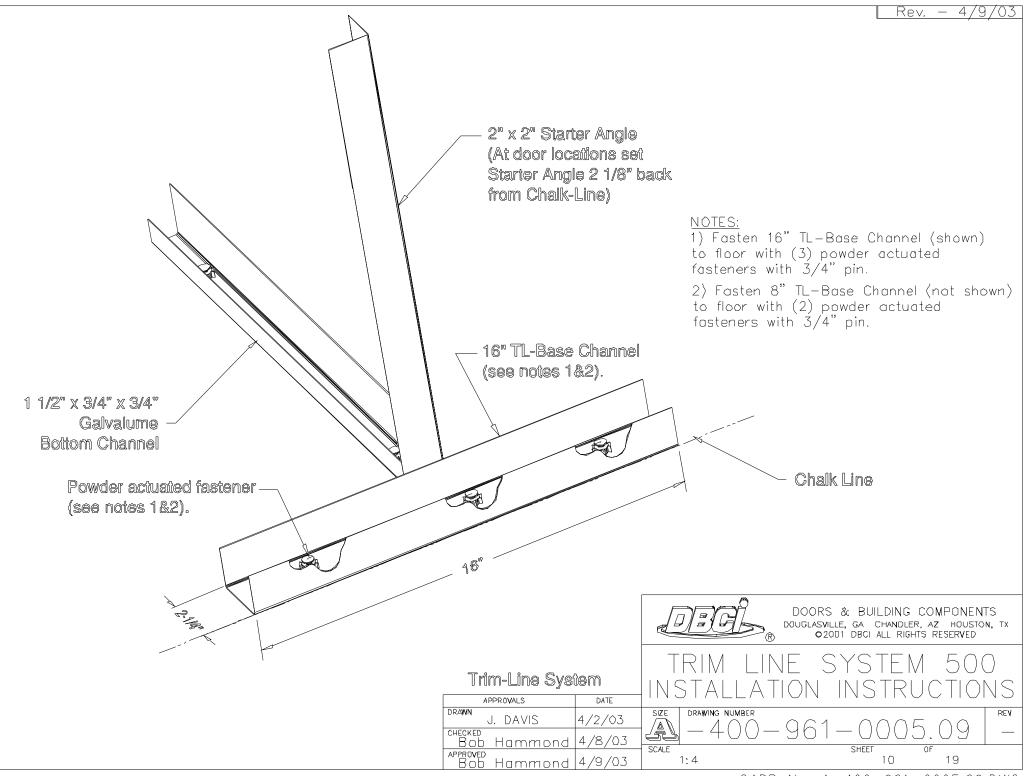

## TRIM LINE SYSTEM 500 INSTALLATION INSTRUCTIONS

Rev. - 4/9/03

| DRAWING No.       | REVISION | REV, DATE | TYPE OF DRAWING                                   |
|-------------------|----------|-----------|---------------------------------------------------|
| A-400-961-0005.00 | -        | 4/9/03    | TRIM LINE SYSTEM 500 COVER SHEET                  |
| A-400-961-0005.01 | -        | 4/9/03    | TRIM LINE SYSTEM 500 ROLLUP DOOR MOUNTING DETAILS |
| A-400-961-0005.02 | _        | 4/9/03    | TRIM LINE SYSTEM 500 MECHANICAL DETAILS           |
| A-400-961-0005.03 | _        | 4/9/03    | TRIM LINE SYSTEM 500 MECHANICAL DETAILS           |
| A-400-961-0005.04 | _        | 4/9/03    | TRIM LINE SYSTEM 500 MECHANICAL DETAILS           |
| A-400-961-0005.05 | _        | 4/9/03    | TRIM LINE SYSTEM 500 MECHANICAL DETAILS           |
| A-400-961-0005.06 | _        | 4/9/03    | TRIM LINE SYSTEM 500 MECHANICAL DETAILS           |
| A-400-961-0005.07 | _        | 4/9/03    | TRIM LINE SYSTEM 500 INSTALLATION INSTRUCTIONS    |
| A-400-961-0005.08 | _        | 4/9/03    | TRIM LINE SYSTEM 500 INSTALLATION INSTRUCTIONS    |
| A-400-961-0005.09 | _        | 4/9/03    | TRIM LINE SYSTEM 500 INSTALLATION INSTRUCTIONS    |
| A-400-961-0005.10 | _        | 4/9/03    | TRIM LINE SYSTEM 500 INSTALLATION INSTRUCTIONS    |
| A-400-961-0005.11 | _        | 4/9/03    | TRIM LINE SYSTEM 500 INSTALLATION INSTRUCTIONS    |
| A-400-961-0005.12 | _        | 4/9/03    | TRIM LINE SYSTEM 500 INSTALLATION INSTRUCTIONS    |
| A-400-961-0005.13 | _        | 4/9/03    | TRIM LINE SYSTEM 500 INSTALLATION INSTRUCTIONS    |
| A-400-961-0005.14 | _        | 4/9/03    | TRIM LINE SYSTEM 500 INSTALLATION INSTRUCTIONS    |
| A-400-961-0005.15 | _        | 4/9/03    | TRIM LINE SYSTEM 500 INSTALLATION INSTRUCTIONS    |
| A-400-961-0005.16 | _        | 4/9/03    | TRIM LINE SYSTEM 500 INSTALLATION INSTRUCTIONS    |
| A-400-961-0005.17 | _        | 4/9/03    | TRIM LINE SYSTEM 500 INSTALLATION INSTRUCTIONS    |
| A-400-961-0005.18 | _        | 4/9/03    | TRIM LINE SYSTEM 500 INSTALLATION INSTRUCTIONS    |