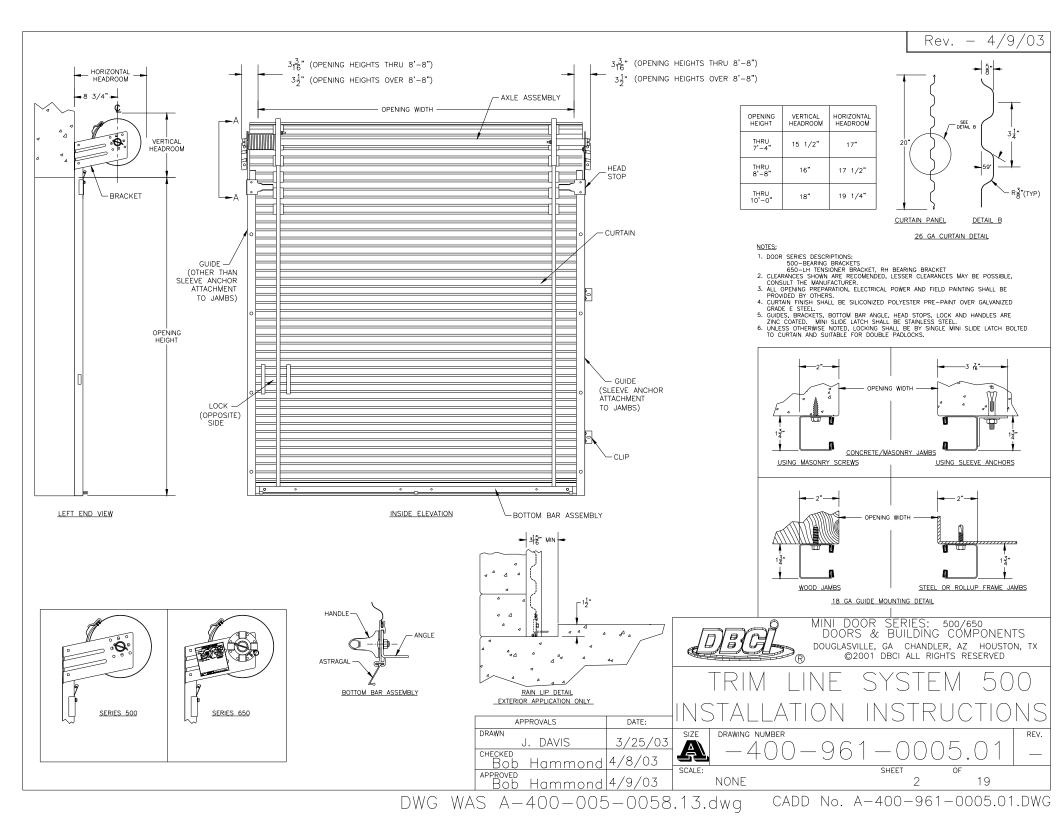

ON INSTRUCTIONS    |
| A-400-961-0005.11 | _        | 4/9/03    | TRIM LINE SYSTEM 500 INSTALLATION INSTRUCTIONS    |
| A-400-961-0005.12 | _        | 4/9/03    | TRIM LINE SYSTEM 500 INSTALLATION INSTRUCTIONS    |
| A-400-961-0005.13 | _        | 4/9/03    | TRIM LINE SYSTEM 500 INSTALLATION INSTRUCTIONS    |
| A-400-961-0005.14 | _        | 4/9/03    | TRIM LINE SYSTEM 500 INSTALLATION INSTRUCTIONS    |
| A-400-961-0005.15 | _        | 4/9/03    | TRIM LINE SYSTEM 500 INSTALLATION INSTRUCTIONS    |
| A-400-961-0005.16 | _        | 4/9/03    | TRIM LINE SYSTEM 500 INSTALLATION INSTRUCTIONS    |
| A-400-961-0005.17 | _        | 4/9/03    | TRIM LINE SYSTEM 500 INSTALLATION INSTRUCTIONS    |
| A-400-961-0005.18 | _        | 4/9/03    | TRIM LINE SYSTEM 500 INSTALLATION INSTRUCTIONS    |









CADD No. A-400-961-0005.03.DWG





CADD No. A-400-961-0005.05.DWG



CADD No. A-400-961-0005.06.DWG







CADD No. A-400-961-0005.09.DWG













## **TEKS SCREW LOCATIONS**



TITLE WAS A-400-005-0058.54.dwg

## Rev. - 4/9/03 STEP #7 **INSTALLATION OF FLUSH INTERIOR HEADER PANEL** STEP #7.1 Mark interior rollup door height on the face of the rollup frame. (Snapping a chalk line across several openings at one time is recommended) STEP #7.2 Notch top of TL-Flush header 1 1/2" back from each end at top return leg. STEP #7.3 Fasten TL-Flush header at each end as shown in Figure-1 using white #8 x 1/2" teks. NOTE: TL-TOP CHANNEL Quantity of fasteners depends on the size of the Flush Header. Four to five fasteners are typically required for 16" Flush Header. Overtightening of the sc