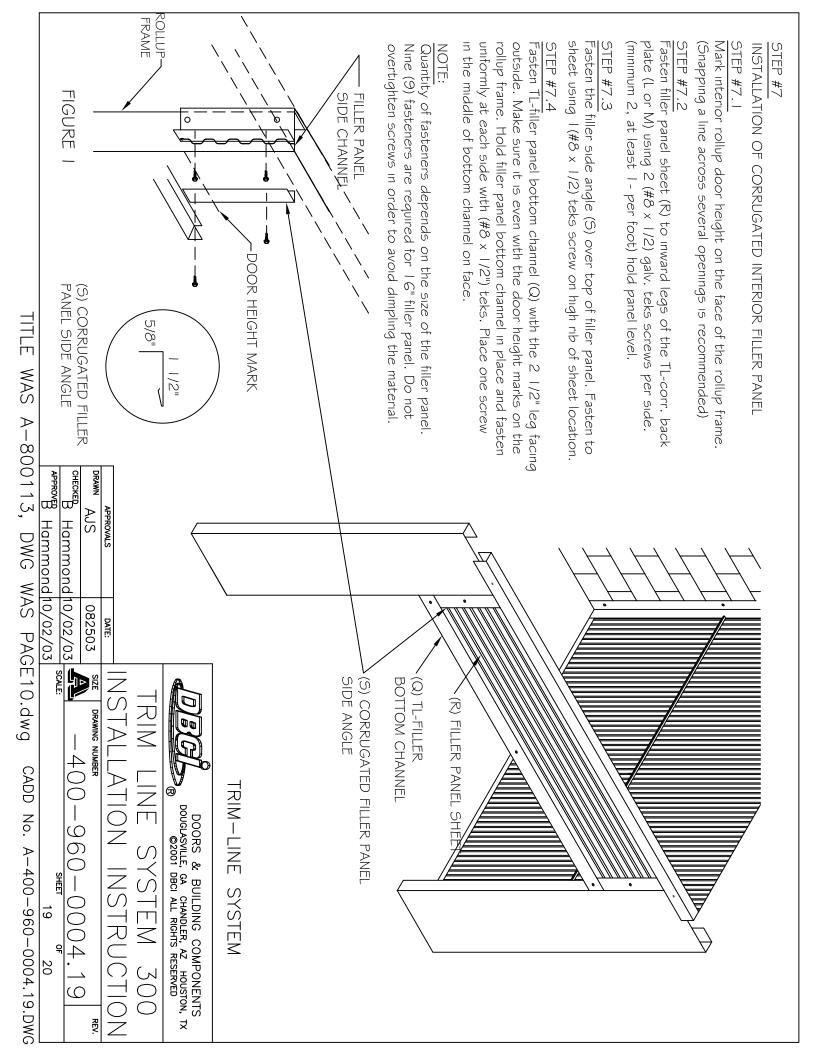

## Rev. - 4/9/03 STEP #7 **INSTALLATION OF FLUSH INTERIOR HEADER PANEL** STEP #7.1 Mark interior rollup door height on the face of the rollup frame. (Snapping a chalk line across several openings at one time is recommended) STEP #7.2 Notch top of TL-Flush header 1 1/2" back from each end at top return leg. STEP #7.3 Fasten TL-Flush header at each end as shown in Figure-1 using white #8 x 1/2" teks. NOTE: TL-TOP CHANNEL Quantity of fasteners depends on the size of the Flush Header. Four to five fasteners are typically required for 16" Flush Header. Overtightening of the screws can result in dimpling of the material. TL-TOP CHANNEL WILL NOTCH LAY ALONG THIS SURFACE TEKS-SCREWS NOTCH DOORS & BUILDING COMPONENTS DOUGLASVILLE, GA CHANDLER, AZ HOUSTON, TX ©2001 DBCI ALL RIGHTS RESERVED D TEKS SCREWS trim INF SYSTEM 500 **Trim-Line System** Figure 1 INSTALLATION INSTRUCTIONS APPROVALS DATE: 3D View, No Scale DRAWING NUMBER DRAWN SIZE REV. 4/2/03 J. DAVIS A -961 -400 -()()()снескер Jeff Morgan 4/8/03 SCALE: SHEET APPROVED Hammond 4/9/03 1:50 18 19