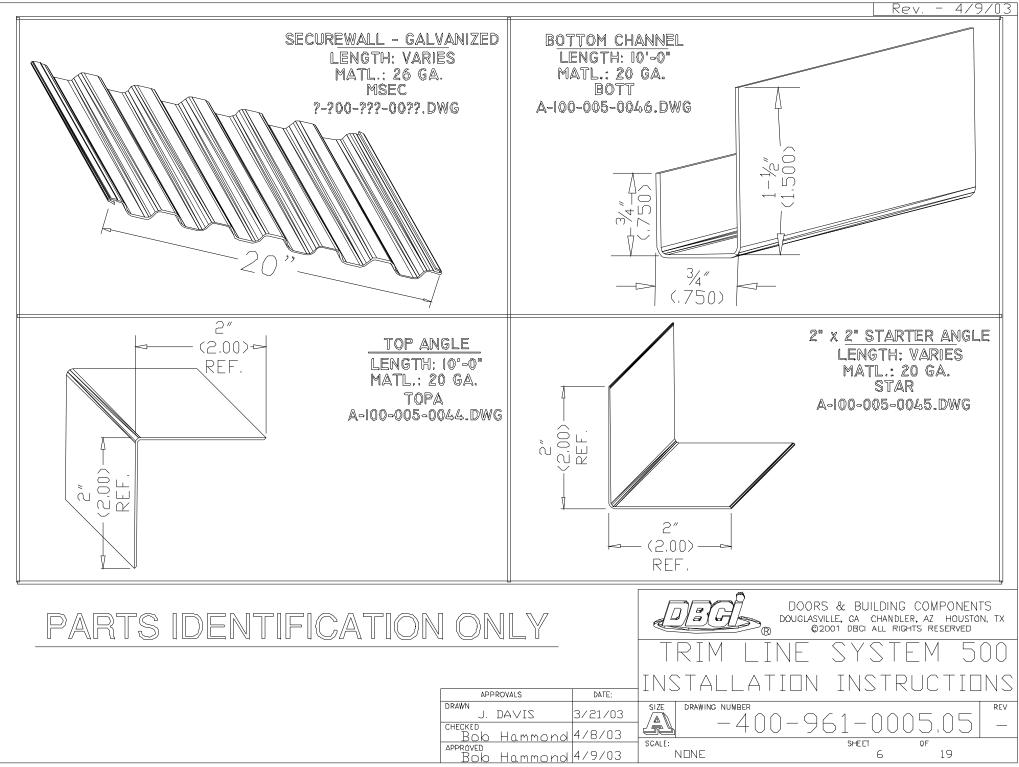

## TRIM LINE SYSTEM 500 INSTALLATION INSTRUCTIONS

Rev. - 4/9/03

| DRAWING No.       | REVISION | REV, DATE | TYPE OF DRAWING                                   |
|-------------------|----------|-----------|---------------------------------------------------|
| A-400-961-0005.00 | -        | 4/9/03    | TRIM LINE SYSTEM 500 COVER SHEET                  |
| A-400-961-0005.01 | -        | 4/9/03    | TRIM LINE SYSTEM 500 ROLLUP DOOR MOUNTING DETAILS |
| A-400-961-0005.02 | _        | 4/9/03    | TRIM LINE SYSTEM 500 MECHANICAL DETAILS           |
| A-400-961-0005.03 | _        | 4/9/03    | TRIM LINE SYSTEM 500 MECHANICAL DETAILS           |
| A-400-961-0005.04 | _        | 4/9/03    | TRIM LINE SYSTEM 500 MECHANICAL DETAILS           |
| A-400-961-0005.05 | _        | 4/9/03    | TRIM LINE SYSTEM 500 MECHANICAL DETAILS           |
| A-400-961-0005.06 | _        | 4/9/03    | TRIM LINE SYSTEM 500 MECHANICAL DETAILS           |
| A-400-961-0005.07 | _        | 4/9/03    | TRIM LINE SYSTEM 500 INSTALLATION INSTRUCTIONS    |
| A-400-961-0005.08 | _        | 4/9/03    | TRIM LINE SYSTEM 500 INSTALLATION INSTRUCTIONS    |
| A-400-961-0005.09 | _        | 4/9/03    | TRIM LINE SYSTEM 500 INSTALLATION INSTRUCTIONS    |
| A-400-961-0005.10 | _        | 4/9/03    | TRIM LINE SYSTEM 500 INSTALLATION INSTRUCTIONS    |
| A-400-961-0005.11 | _        | 4/9/03    | TRIM LINE SYSTEM 500 INSTALLATION INSTRUCTIONS    |
| A-400-961-0005.12 | _        | 4/9/03    | TRIM LINE SYSTEM 500 INSTALLATION INSTRUCTIONS    |
| A-400-961-0005.13 | _        | 4/9/03    | TRIM LINE SYSTEM 500 INSTALLATION INSTRUCTIONS    |
| A-400-961-0005.14 | _        | 4/9/03    | TRIM LINE SYSTEM 500 INSTALLATION INSTRUCTIONS    |
| A-400-961-0005.15 | _        | 4/9/03    | TRIM LINE SYSTEM 500 INSTALLATION INSTRUCTIONS    |
| A-400-961-0005.16 | _        | 4/9/03    | TRIM LINE SYSTEM 500 INSTALLATION INSTRUCTIONS    |
| A-400-961-0005.17 | _        | 4/9/03    | TRIM LINE SYSTEM 500 INSTALLATION INSTRUCTIONS    |
| A-400-961-0005.18 | _        | 4/9/03    | TRIM LINE SYSTEM 500 INSTALLATION INSTRUCTIONS    |