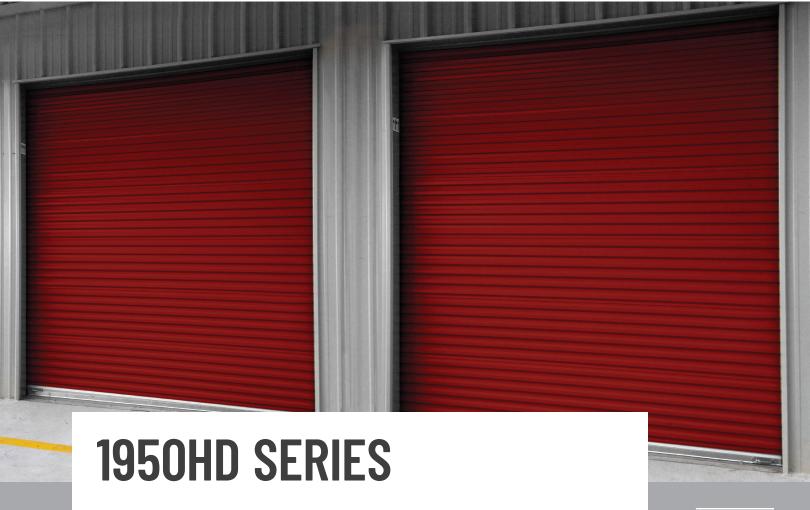

**HEADROOM 19"** (THRU 8') **20"** (8' TO 10') **20.5"** (10' TO 14')

WARRANTY
40/35
FILM/CHALK-FADI

#### **Head Room Requirements**

| Opening<br>Height        | Vertica <b>l</b><br>Headroom | Horizontal<br>Headroom |  |
|--------------------------|------------------------------|------------------------|--|
| Thru 8'0"                | 19"                          | 19"                    |  |
| Over 8′0″<br>thru 10′0″  | 20"                          | 20"                    |  |
| 0ver 10′0″<br>thru 14′0″ | 20.5″                        | 20″                    |  |