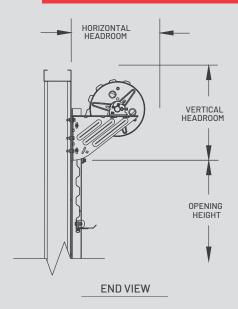

#### **Head Room Requirements**

| Opening<br>Height        | Vertica <b>l</b><br>Headroom | Horizontal<br>Headroom |  |
|--------------------------|------------------------------|------------------------|--|
| Thru 8'0"                | 19"                          | 19"                    |  |
| Over 8′0″<br>thru 10′0″  | 20"                          | 20"                    |  |
| 0ver 10′0″<br>thru 14′0″ | 20.5″                        | 20″                    |  |