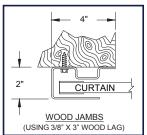

## **HEAVY DUTY ROLL-UP**

Universal mount 3" deep 12-gauge galvanized steel guides require no pre-installation modifications for wood, steel, concrete or filled masonry block applications.

### **Guide Details**