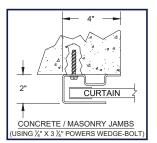

## **HEAVY DUTY ROLL-UP**

Universal mount 3" deep 12-gauge galvanized steel guides require no pre-installation modifications for wood, steel, concrete or filled masonry block applications.

### **Guide Details**