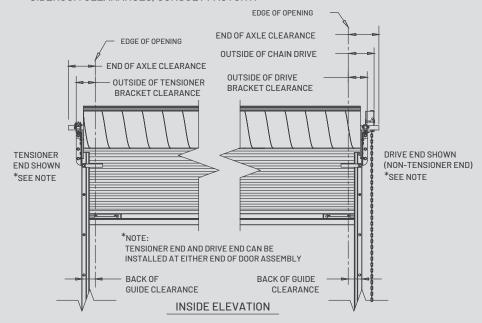

#### **IMPORTANT NOTES:**

- Dimensions are referenced from edge of opening.
- Tensioner end and drive end can be installed at either end of door assembly.
- FOR CRITICAL FITS DUE TO REDUCED AVAILABLE HEADROOM or SIDEROOM CLEARANCES, CONSULT FACTORY.

#### Side Room Requirements

| Operation              | Guide | Outside of Bracket<br>Tensioner End | Outside of Hand<br>Chain Drive | Outside of Bracket<br>Drive End | Each End of Axle |
|------------------------|-------|-------------------------------------|--------------------------------|---------------------------------|------------------|
| Push Up                | 4"    | 6″                                  | N/A                            | 4.5″                            | 8.5″             |
| Reduced<br>Drive Chain | 4"    | 6″                                  | 8.5″                           | 4.5″                            | 8.5″             |
| Electric               | 4"    | 6"                                  | N/A                            | 4.5"                            | 8.5″             |